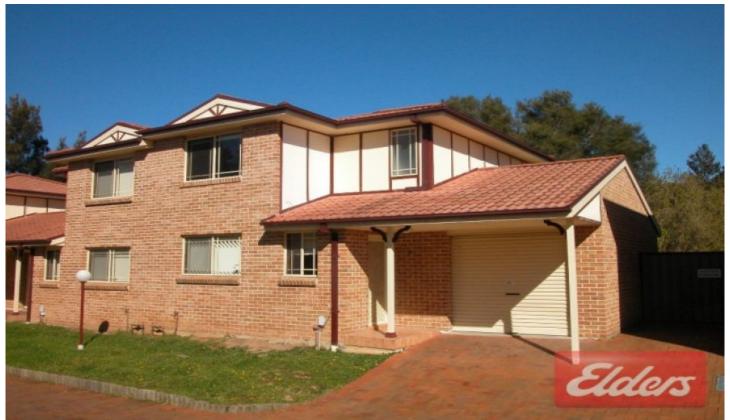

## 5/98-100 Metella Road Toongabbie NSW

This well presented family home features large separate lounge area with lots of natural light and split system air conditioning. Great size modern kitchen with ample cupboard space and dishwasher. Separate dining room that overlooks the perfect size courtyard area. Internal laundry plus second toilet. Upstairs features two very good size bedrooms with walk-in robe to main bedroom and built-in to second bedroom. Great spacious modern bathroom. Single lock up garage. Ideal locations as small boutique style complex and conveniently close to Station, Shops & Metella Road Primary School.