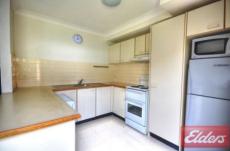

## 5/98-100 Metella Road Toongabbie NSW

This well presented family home features large separate lounge area with lots of natural light and split system air conditioning. Great size modern kitchen with ample cupboard space and dishwasher. Separate dining room that overlooks the perfect size courtyard area. Internal laundry plus second toilet. Upstairs features two very good size bedrooms with walk-in robe to main bedroom and built-in to second bedroom. Great spacious modern bathroom. Single lock up garage. Ideal locations as small boutique style complex and conveniently close to Station, Shops & Metella Road Primary School.