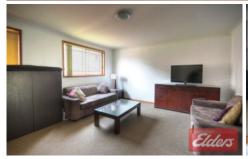

## 5/98-100 Metella Road Toongabbie NSW

This well presented family home features large separate lounge area with lots of natural light and split system air conditioning. Great size modern kitchen with ample cupboard space and dishwasher. Separate dining room that overlooks the perfect size courtyard area. Internal laundry plus second toilet. Upstairs features two very good size bedrooms with walk-in robe to main bedroom and built-in to second bedroom. Great spacious modern bathroom. Single lock up garage. Ideal locations as small boutique style complex and conveniently close to Station, Shops & Metella Road Primary School.