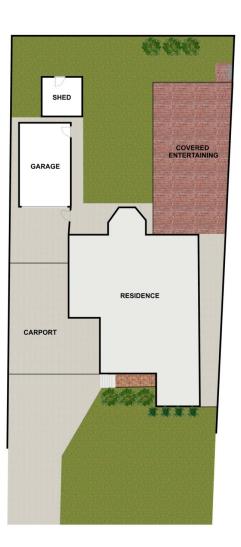

- + 3 bedrooms with built in robes and ceiling fans.
- + Formal lounge or potential 4th bedroom.
- + Impeccable kitchen with dishwasher and breakfast bar.
- + Enormous, open plan dining and family room.
- + 2 modern bathrooms.
- + 3 car carport allowing access to the single garage with remote controlled door.
- + Immaculately landscaped gardens provide the perfect