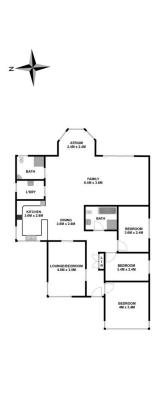

- + 3 bedrooms with built in robes and ceiling fans.
- + Formal lounge or potential 4th bedroom.
- + Impeccable kitchen with dishwasher and breakfast bar.
- + Enormous, open plan dining and family room.
- + 2 modern bathrooms.
- + 3 car carport allowing access to the single garage with remote controlled door.
- + Immaculately landscaped gardens provide the perfect