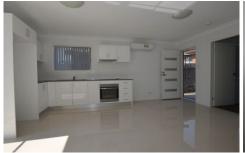

## 17A Grove Place Prospect NSW

This modern granny flat features light filled, fully tiled open plan living areas with reverse cycle air conditioning. Two great size bedrooms with built-ins to both. Stylish full size kitchen area with ample cupboard space. Spacious modern bathroom with laundry. Good size courtyard with a combination of cement area. - ideal for BBQ area and a neat sized grassed area. Situated in a quiet street close to public Transport and very short drive to local Shops.