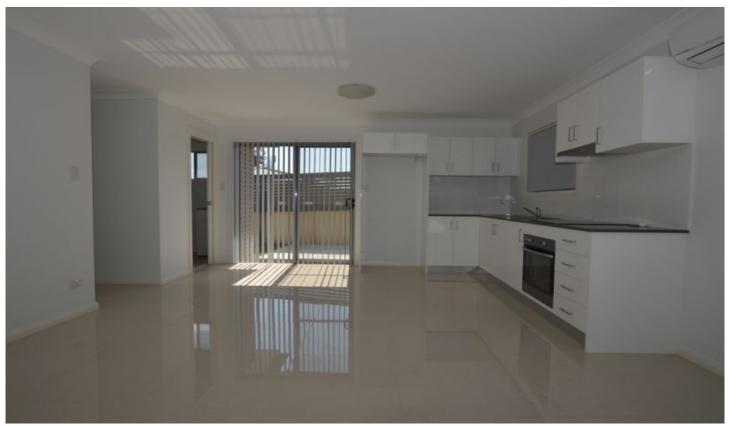

## 17A Grove Place Prospect NSW

This modern granny flat features light filled, fully tiled open plan living areas with reverse cycle air conditioning. Two great size bedrooms with built-ins to both. Stylish full size kitchen area with ample cupboard space. Spacious modern bathroom with laundry. Good size courtyard with a combination of cement area. - ideal for BBQ area and a neat sized grassed area. Situated in a quiet street close to public Transport and very short drive to local Shops.