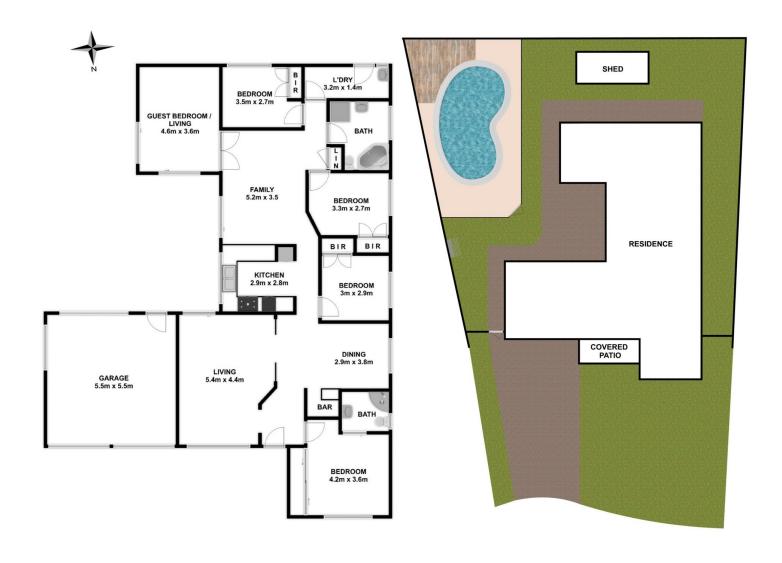

## 13 Austin Woodbury Place Toongabbie NSW

Family Friendly Proportions In Prestige Cul De Sac

Taking pride of place on it's elevated north facing 615m2 land parcel within a prestige cul de cac, this substantial 5 bedroom single storey home offers vast amounts of space for large or multi-generational families.

Created in the early 1990's by Beechwood Homes it presents in original condition, providing immense potential to add capital value with cosmetic updates in your own personal style.

Choose from 3 individual living zones including a separate guest wing overlooking the salt water inground pool and entertaining areas.

You will appreciate other modern design elements such as

5 2 2 2

**Price** : \$ 1,300,000 **Land Size** : 615 sqm

View : https://www.elderstoongabbie.com.au/sale/n

sw/western-sydney/toongabbie/residential/h