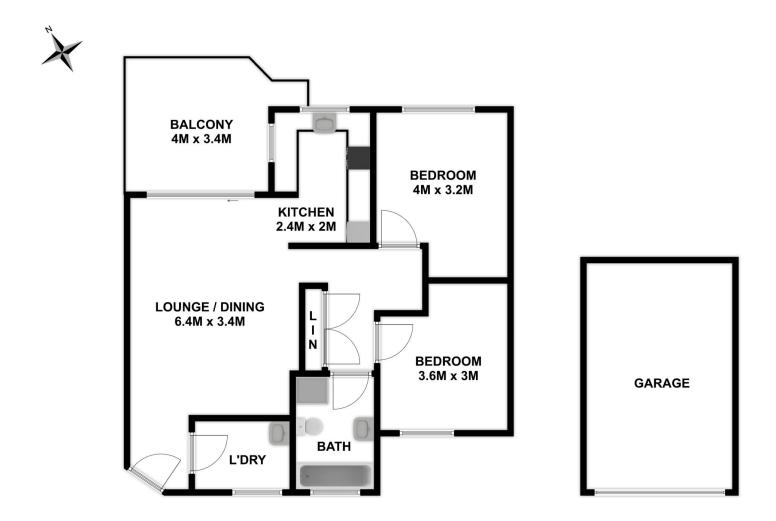

- + 2 generous size bedrooms.
- + Kitchen with ample cupboard and bench space.

+ Open plan lounge and dining area flowing to the entertaining balcony.

- + Modern bathroom and internal laundry.
- + Single lock up garage.