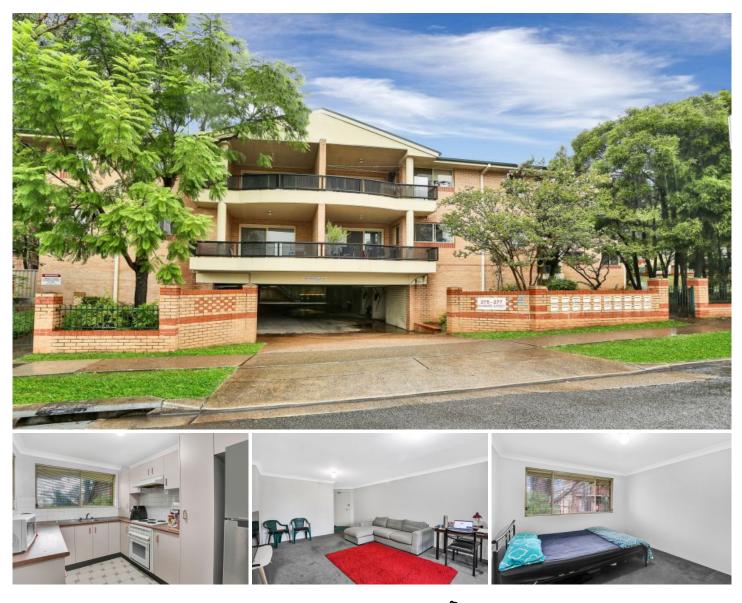

## 6/275 Dunmore Street Pendle Hill NSW

## The Perfect First Step!

Designed to effortlessly meet the demands of modern living with an abundance of natural light and quality features creates the perfect apartment ideal for both first homebuyers or investors.

- + 2 generous size bedrooms.
- + Kitchen with ample cupboard and bench space.

+ Open plan lounge and dining area flowing to the entertaining balcony.

- + Modern bathroom and internal laundry.
- + Single lock up garage.

+ Currently returning \$370 per week from a great tenant hoping to stay on.

Conveniently located, offering a vibrant lifestyle close to