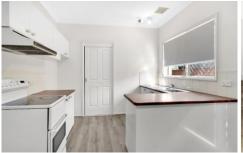

- + 2 generous size bedrooms with built-in-robes ceiling fans.
- + Open plan lounge and dining with air-conditioning.
- + Kitchen with breakfast bar.
- + Main bathroom upstairs plus 2nd toilet downstairs.
- + Freshly painted, new timber floor and new blinds.
- + Large, paved, entertainer's courtyard.
- + Single garage with internal access plus side access for extra cars.