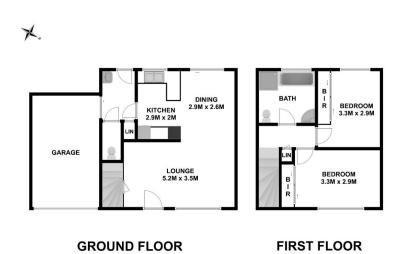

## 13/113 Metella Road Toongabbie NSW

A recently renovated, well presented townhouse complimented by neutral colour tones, a sunny aspect and set in an ultra convenient location ensures you will be impressed upon your first inspection.

- + 2 generous size bedrooms with built-in-robes ceiling fans.
- + Open plan lounge and dining with air-conditioning.
- + Kitchen with breakfast bar.
- + Main bathroom upstairs plus 2nd toilet downstairs.
- + Freshly painted, new timber floor and new blinds.
- + Large, paved, entertainer's courtyard.
- + Single garage with internal access plus side access for extra cars.

With only one common wall and positioned in an immaculately maintained complex close to transport and Metella Road Primary School creates a low maintenance

2 📭 1 🖺 1 🗬

**Price** : \$ 600,000 **Land Size** : 160 sqm