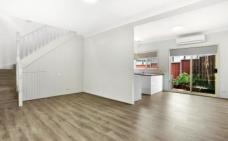

- + 2 generous size bedrooms with built-in-robes ceiling fans.
- + Open plan lounge and dining with air-conditioning.
- + Kitchen with breakfast bar.
- + Main bathroom upstairs plus 2nd toilet downstairs.
- + Freshly painted, new timber floor and new blinds.
- + Large, paved, entertainer's courtyard.
- + Single garage with internal access plus side access for extra cars.