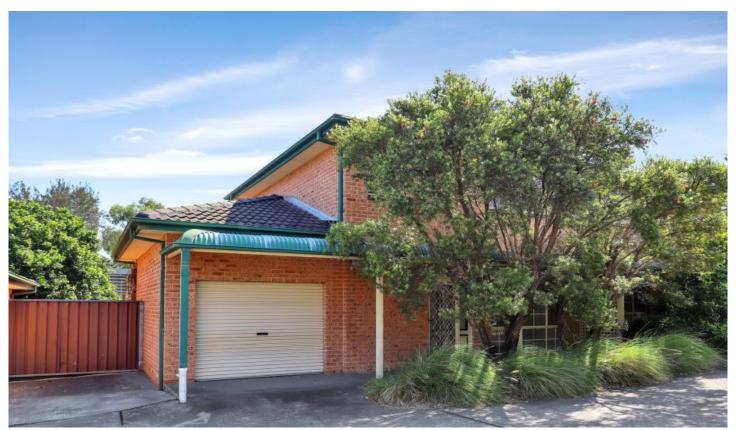

## 13/113 Metella Road Toongabbie NSW

A recently renovated, well presented townhouse complimented by neutral colour tones, a sunny aspect and set in an ultra convenient location ensures you will be impressed upon your first inspection.

With only one common wall and positioned in an immaculately maintained complex close to transport and Metella Road Primary School creates a low maintenance

2 📭 1 🖺 1 🗬

**Price** : \$ 600,000 **Land Size** : 160 sqm