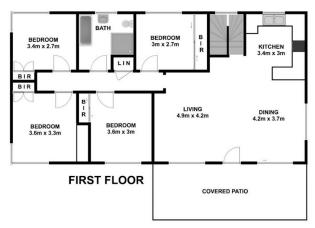

## 2 Doctor Lawson Place Rooty Hill NSW

Affordable 4 Bedroom Home In Central Location

Nestled at the end of a peaceful cul de sac, this spacious 4 bedroom home makes the most of it's elevated position to capture commanding district views.

Solid and spacious, it makes an ideal family home with it's vast open plan living areas and generous bedroom sizes.

Newly repainted throughout and with brand new timber laminate flooring, it's ready to move into and enjoy yet still offers immense potential to increase the value by adding your own personal touches.

Level side access, a double garage and a bonus second bathroom in the laundry are all appealing features.

4 🕒 2 🔓 2 🖨

**Price** : \$ 903,000 Land Size: 556 sqm

View : https://www.elderstoongabbie.com.au/sale/n