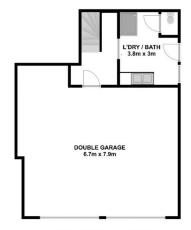

Level side access, a double garage and a bonus second bathroom in the laundry are all appealing features.

4 🕒 2 🔓 2 🖨

**Price** : \$ 903,000 Land Size: 556 sqm

View : https://www.elderstoongabbie.com.au/sale/n

sw/western-sydney/rooty-hill/residential/hou se/6858944

**Nick Bardon** 02 9896 2333

Gerard lannuzzelli 02 9896 2333

**GROUND FLOOR**