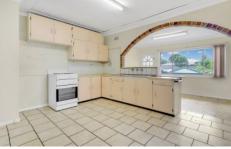

## 150 Binalong Road Toongabbie NSW

Set on a 556.4m2 block in a tightly held pocket of Toongabbie & within walking distance to almost everything.

The choice is yours, renovate & retain the existing 4 bedroom property or knockdown & rebuild your dream home with potential to add a Granny Flat (STCA).

## **Property Features:**

- + East-facing block
- + 4 Spacious Bedrooms
- + Drive-through carport
- + Detached single garage converted to storage & workshop