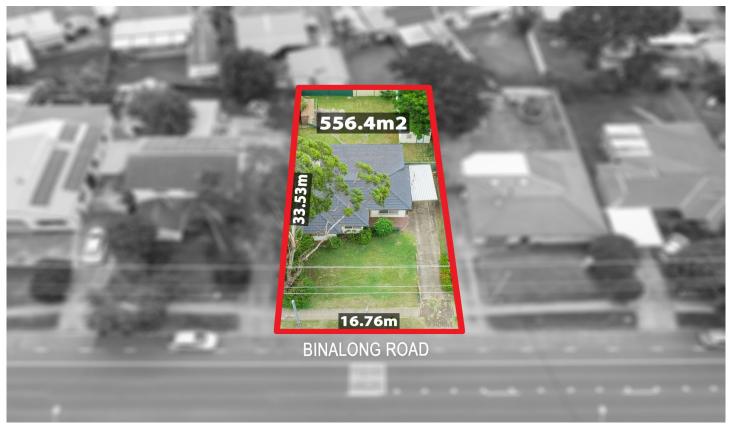

## 150 Binalong Road Toongabbie NSW

Set on a 556.4m2 block in a tightly held pocket of Toongabbie & within walking distance to almost everything.

The choice is yours, renovate & retain the existing 4 bedroom property or knockdown & rebuild your dream home with potential to add a Granny Flat (STCA).

## 4 🕒 1 🖺 1 🗬

Land Size: 556.4 sqm

View : https://www.elderstoongabbie.com.au/sale/n

sw/western-sydney/toongabbie/residential/h

ouse/6847176

Alex Georgiou 02 9896 2333

**SITE PLAN**