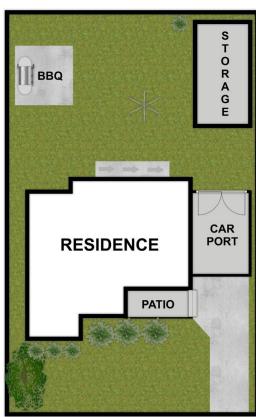

## **Property Features:**

- + East-facing block
- + 4 Spacious Bedrooms
- + Drive-through carport
- + Detached single garage converted to storage & workshop

## 4 🕒 1 🖺 1 🗬

Land Size: 556.4 sqm

View : https://www.elderstoongabbie.com.au/sale/n

sw/western-sydney/toongabbie/residential/h

ouse/6847176

Alex Georgiou 02 9896 2333

**SITE PLAN**