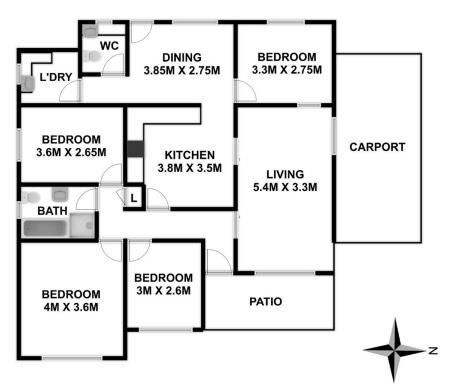

## **Property Features:**

- + East-facing block
- + 4 Spacious Bedrooms
- + Drive-through carport
- + Detached single garage converted to storage & workshop

## 4 🕒 1 🖺 1 🗬

Land Size: 556.4 sqm

View : https://www.elderstoongabbie.com.au/sale/n

sw/western-sydney/toongabbie/residential/h

ouse/6847176

Alex Georgiou 02 9896 2333

**SITE PLAN**