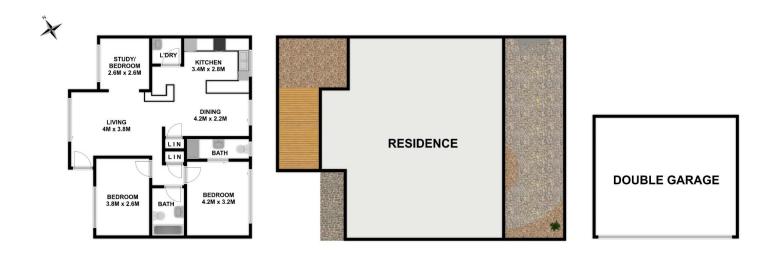

## 2/2-6 Hainsworth Street Westmead NSW

Conveniently located, this immaculate villa offers a vibrant lifestyle close to Westmead Hospital, shopping, schools, transport, chic cafes, Parramatta Park, Golf Course and the future light rail station.

- + 2 bedrooms with built-in-robes, main with ensuite plus study or potential 3rd bedroom.
- + Open plan living with air-conditioning, bar area, timber flooring and raked ceilings.
- + Modern kitchen with dishwasher and breakfast bar.
- + Exquisite main bathroom.
- + 2 landscaped courtyards for entertaining.
- + Double lock up garage.

Situated in a well maintained complex with manicures common grounds and vege patch ensures easy living for the owner occupier or a profitable rental return for the

2 🕒 2 📛 2 🖨

**Price** : \$ 771,500 **Land Size** : 173 sqm