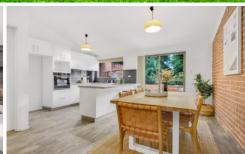

- + 2 bedrooms with built-in-robes, main with ensuite plus study or potential 3rd bedroom.
- + Open plan living with air-conditioning, bar area, timber flooring and raked ceilings.
- + Modern kitchen with dishwasher and breakfast bar.
- + Exquisite main bathroom.
- + 2 landscaped courtyards for entertaining.
- + Double lock up garage.