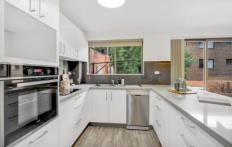

- + 2 bedrooms with built-in-robes, main with ensuite plus study or potential 3rd bedroom.
- + Open plan living with air-conditioning, bar area, timber flooring and raked ceilings.
- + Modern kitchen with dishwasher and breakfast bar.
- + Exquisite main bathroom.
- + 2 landscaped courtyards for entertaining.
- + Double lock up garage.