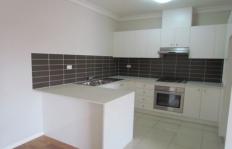

## 7/465-481 Wentworth Avenue Toongabbie NSW

This modern top floor unit combines a spacious and convenient lifestyle. It offers two bedrooms, main with walk in robe and ensuite,. Second bedroom with built in robe. A spacious lounge with floorboards and air conditioning. Modern kitchen with stone bench tops and gas cooking. Showroom style main bathroom. Internal laundry. A security car space and designated lock up storage area. Unit includes a large balcony making entertaining an easy experience. Unit situated in a popular complex withing a short stroll to all amenities including Train Station and Shops. A must to inspect.