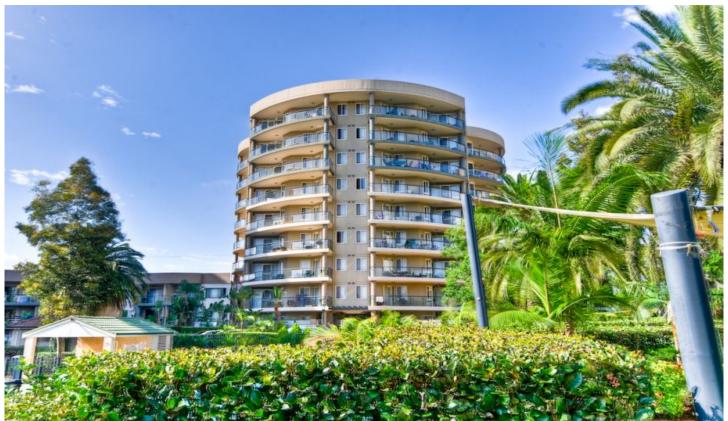

## 701/91C-101 Bridge Road Westmead NSW

This two bedroom apartment is situated within a resort lifestyle complex on the seventh floor of the 'St Tropez' building. Featuring an open plan living and dining room. A gourmet kitchen boasting thick Caesar Stone bench tops, stainless steel appliances, gas stove and dishwasher. The apartment embraces a stunning outlook overlooking the complex grounds. Both double sized bedrooms feature built-in robes. Master bedroom boasting 'his and hers' wardrobes, private ensuite and balcony access. Additional features include split system air conditioning, down lights, internal laundry, security intercom, lift and lock up garage. Enjoy the facilities that this manicured and well maintained complex has to offer. Including sparkling swimming pool, spa, tennis court, gym, BBQ area, kids play area and local shop. Set within a ten minute walk to Westmead Station and Hospital, the location is highly convenient.