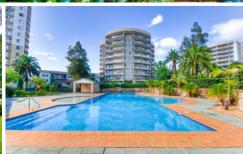

## 701/91C-101 Bridge Road Westmead NSW

This two bedroom apartment is situated within a resort lifestyle complex on the seventh floor of the 'St Tropez' building. Featuring an open plan living and dining room. A gourmet kitchen boasting thick Caesar Stone bench tops, stainless steel appliances, gas stove and dishwasher. The apartment embraces a stunning outlook overlooking the complex grounds. Both double sized bedrooms feature built-in robes. Master bedroom boasting 'his and hers' wardrobes, private ensuite and balcony access. Additional features include split system air conditioning, down lights, internal laundry, security intercom, lift and lock up garage. Enjoy the facilities that this manicured and well maintained complex has to offer. Including sparkling swimming pool, spa, tennis court, gym, BBQ area, kids play area and local shop. Set within a ten minute walk to Westmead Station and Hospital, the location is highly convenient.