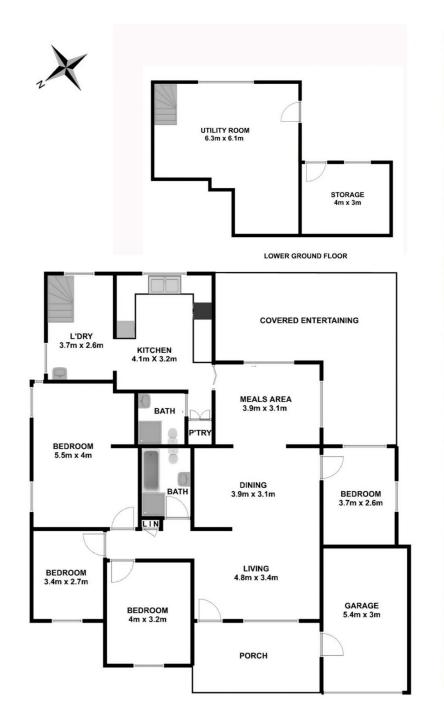

## 12 Manuka Street Constitution Hill NSW

Spacious 4 Bedroom Home - Walk To Station & T Way

Positioned within walking distance to the Northwest Tway, Wentworthville Train Station and Westmead Hospital, this spacious 4 bedroom home is perfectly suited to a large family.

Occupying a sunny north facing aspect within a peaceful no through road setting it also captures glorious parkland views towards the rear.

Newly repainted throughout and with sparkling solid timber flooring, accommodation includes huge living and entertaining areas combined with a great sized kitchen and large bedroom sizes to create the perfect haven for a growing family.

4 🚐 2 ⋤ 1 🗬

**Price** : \$ 1,250,000 **Land Size** : 563 sqm

**View**: https://www.elderstoongabbie.com.au/sale/n

sw/parramatta/constitution-hill/residential/ho

use/6757332

Nick Bardon 02 9896 2333