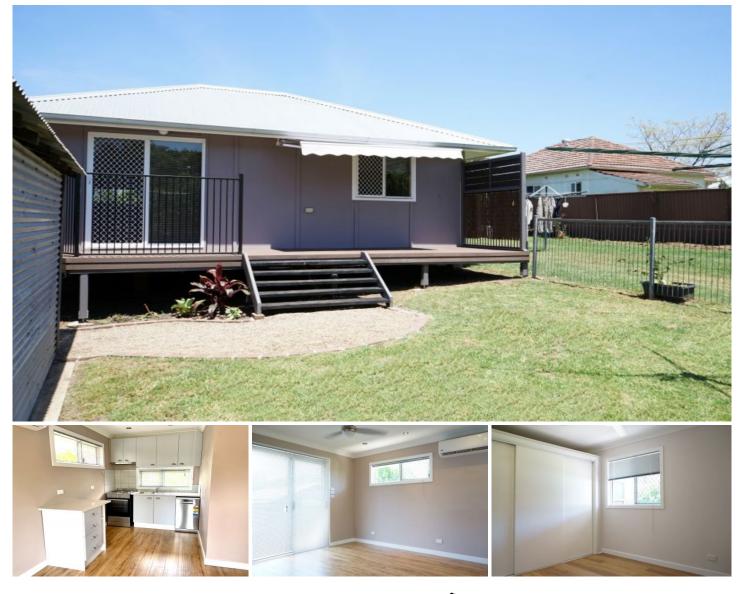

## 61A Cornelia Road Toongabbie NSW

This self contained Granny Flat is sure to impress offering two spacious bedrooms both with built-in wardrobes and ceiling fans. Spacious lounge room with split system air conditioning and timber flooring throughout. Neat and tidy kitchen, with brand new dishwasher. A spacious combined bathroom and laundry. Great size, fully maintained backyard, suitable for the entertaining. Offering a single car space which is extremely rare with most granny flats. Situated only minutes walk from Toongabbie Train Station, Schools, Parks and local Shops. A must to inspect!