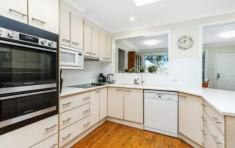

The floor plan provides a choice of spaces including separate guest accommodation with adjoining bathroom, making it ideal for guests, teenagers or a perfect work from home office. A bright and spacious kitchen is at the heart of the home and includes a dishwasher and new oven.