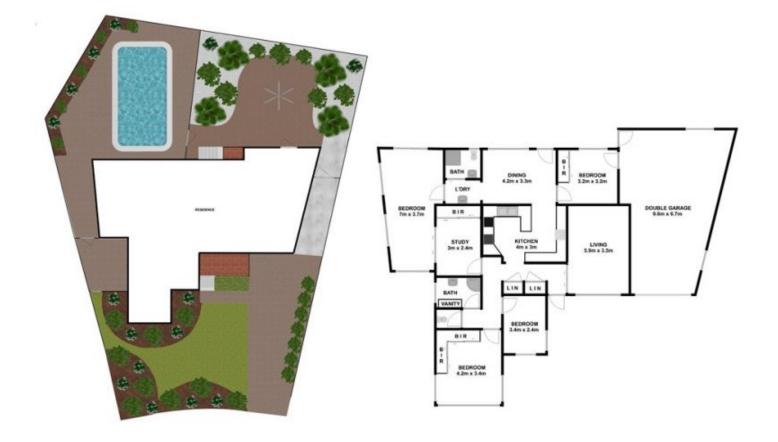

## 71 Himalaya Crescent Seven Hills NSW

Versatile 4 Bedroom Home on 733m2.

Perfectly positioned within a desirable neighbourhood on a vast 733m2 land parcel, this spacious 4 bedroom home offers excellent accommodation for families.

The floor plan provides a choice of spaces including separate guest accommodation with adjoining bathroom, making it ideal for guests, teenagers or a perfect work from home office. A bright and spacious kitchen is at the heart of the home and includes a dishwasher and new oven.

It's an easy home to love, with many creature comforts and inclusions which will add to your enjoyment such as ducted air-conditioning plus an enormous double garage with extra height clearance and internal access to the house, lending itself to potential conversion into additional living or