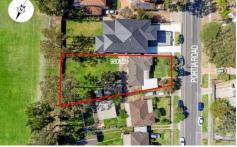

## 37 Portia Road Toongabbie NSW

Offered to market for the first time in over 50 years, this 3 bedroom brick home occupies a vast 980m2 parcel of land located within an easy 1km walk to the train station.

Explore the immense potential of this magnificent land to rebuild a luxury new home, build duplexes, a granny flat or even renovate the existing home. Adjoining the lush green expanse of Girraween Park, design your new home to capture parkland views with direct access onto the park.