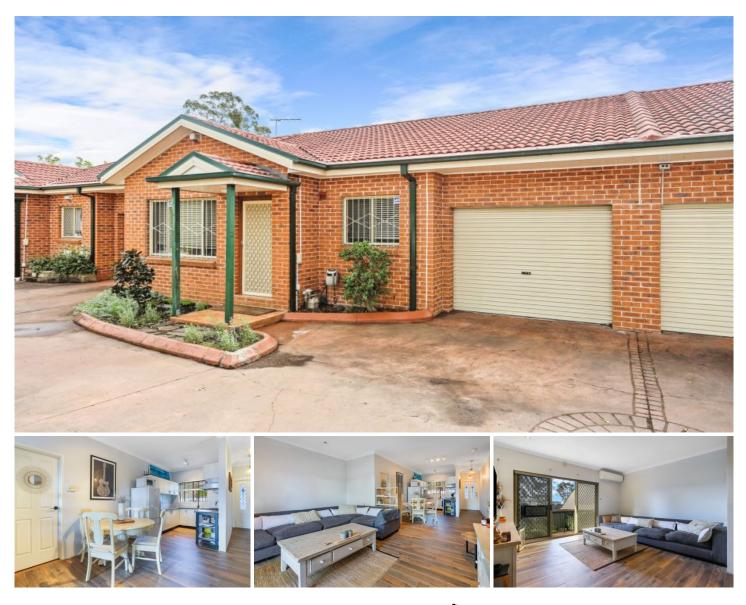

## 2/5 Rawson Road South Wentworthville NSW

Generous interiors and a welcoming ambience unite in this easy care villa to create a lifestyle haven for genuinely laid back living. Conveniently positioned close to all amenities, it represents a solid investment or fabulous first home.

\*2 generous size bedrooms with built in robes.

\*Open plan living space with air-conditioning and gas heating provisions.

\*Impeccable kitchen with gas appliances.

\*Immaculate bathroom plus 2nd toilet.

\*Single garage with internal access.

\*Private, landscaped courtyard providing an ideal entertaining area.

Nestled in a well maintained complex within walking distance to Wentworthville Primary School and easy access to the M4 Motorway ensures this is an opportunity