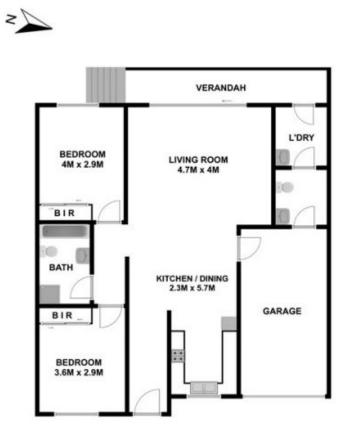

\*2 generous size bedrooms with built in robes.

\*Open plan living space with air-conditioning and gas heating provisions.

\*Impeccable kitchen with gas appliances.

\*Immaculate bathroom plus 2nd toilet.

\*Single garage with internal access.

\*Private, landscaped courtyard providing an ideal entertaining area.

Nestled in a well maintained complex within walking distance to Wentworthville Primary School and easy access to the M4 Motorway ensures this is an opportunity