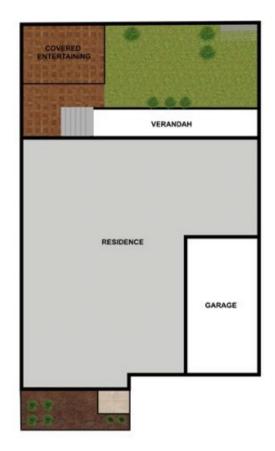

\*Single garage with internal access.

\*Private, landscaped courtyard providing an ideal entertaining area.

Nestled in a well maintained complex within walking distance to Wentworthville Primary School and easy access to the M4 Motorway ensures this is an opportunity