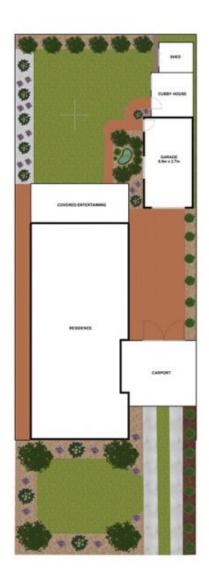

## 16 Valparaiso Avenue Toongabbie NSW

Poised on the high side of the street, basking in a sunny north east aspect on a sublime 629m2 parcel of land this much loved family home is offered to market for the first time ever.

Providing a functional single storey floor plan it offers 2 north facing living areas, 3 bedrooms with built in wardrobes, 2 bathrooms and a spacious kitchen at the heart of the home.

A large and level backyard offers a covered entertaining area overlooking thriving gardens, a brick garage, carport plus dual storage sheds.

Set within one of the most sought after neighbourhoods in Toongabbie, just a few minutes walk to Metella Road Public School, local shops, IGA supermarket and bus

3 🚐 2 🔓 3 🗬

**Price** : \$ 1,125,000 **Land Size** : 629 sqm