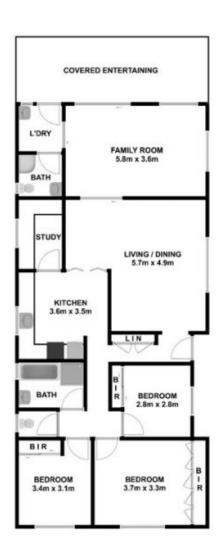

Providing a functional single storey floor plan it offers 2 north facing living areas, 3 bedrooms with built in wardrobes, 2 bathrooms and a spacious kitchen at the heart of the home.

A large and level backyard offers a covered entertaining area overlooking thriving gardens, a brick garage, carport plus dual storage sheds.