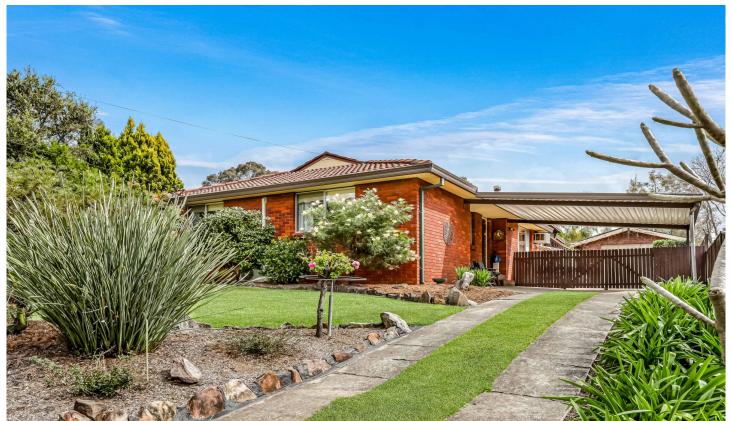

## 16 Valparaiso Avenue Toongabbie NSW

Poised on the high side of the street, basking in a sunny north east aspect on a sublime 629m2 parcel of land this much loved family home is offered to market for the first time ever.

Providing a functional single storey floor plan it offers 2 north facing living areas, 3 bedrooms with built in wardrobes, 2 bathrooms and a spacious kitchen at the heart of the home.

A large and level backyard offers a covered entertaining area overlooking thriving gardens, a brick garage, carport plus dual storage sheds.

Set within one of the most sought after neighbourhoods in Toongabbie, just a few minutes walk to Metella Road Public School, local shops, IGA supermarket and bus

3 🚐 2 🔓 3 🗬

**Price** : \$ 1,125,000 **Land Size** : 629 sqm