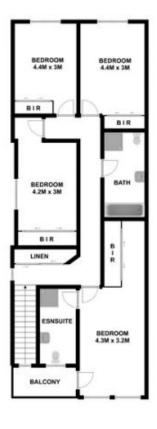

Enormous living areas, a beautiful stone topped gas kitchen and fabulous undercover alfresco terrace overlooking a large private backyard create the perfect setting for entertaining on a grand scale.

Large bedrooms plus a separate study room provide ample family accommodation and work from home options.

Situated in one of Toongabbie's most peaceful and sought after neighbourhoods, surrounded by other quality properties this "as new" family home is ready to call your own.

4 🕒 2 📛 2 🖨

**Price** : \$ 1,130,000 **Land Size** : 363 sqm