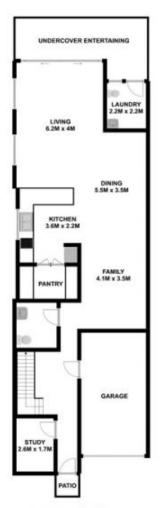

Enormous living areas, a beautiful stone topped gas kitchen and fabulous undercover alfresco terrace overlooking a large private backyard create the perfect setting for entertaining on a grand scale.

Large bedrooms plus a separate study room provide ample family accommodation and work from home options.

Situated in one of Toongabbie's most peaceful and sought after neighbourhoods, surrounded by other quality properties this "as new" family home is ready to call your own.

4 🕒 2 📛 2 🖨

**Price** : \$ 1,130,000 **Land Size** : 363 sqm