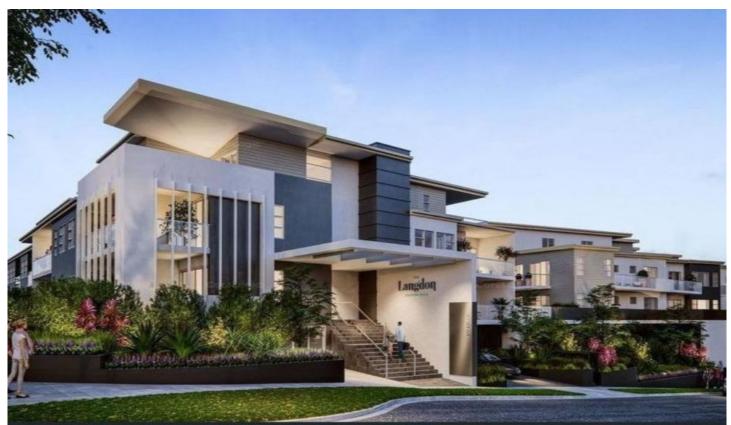

316/180-192 Caroline Chisholm Drive Winston Hills NSW

This near new well proportioned unit is a must to inspect! Walk into a large open plan lounge and dining area with split system air-conditioning. Great size balcony with views as far as the eye can see. Great sun filled study area with separate access to balcony. Great size gas kitchen with ample cupboard space and dishwasher. Main bedroom features built-in, air-conditioning and ensuite. Second bedroom also featuring built-in wardrobe. Internal laundry with dryer. Complex has sun filled common BBQ area. Double secure basement parking. Perfectly positioned as literally 2 minutes to Winston Hills shopping centre with access to shops from within the complex. Parks, tennis courts and kids playground. Public transport to CBD, with buses to City and other business districts.