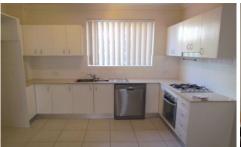

## 10/178-182 Bridge Road Westmead NSW

This one bedroom modern unit is a must to inspect! Spacious kitchen with ample cupboard space, stainless steel appliances, gas cooking and dishwasher. Open plan lounge and dining area with air conditioning and great balcony - ideal spot for the BBQ. Great size bedroom with built-ins. Internal laundry with clothes dryer. Single lock up garage in security complex. The property is ideally located minutes to main arterial roads, Hospital and Westmead facilities.