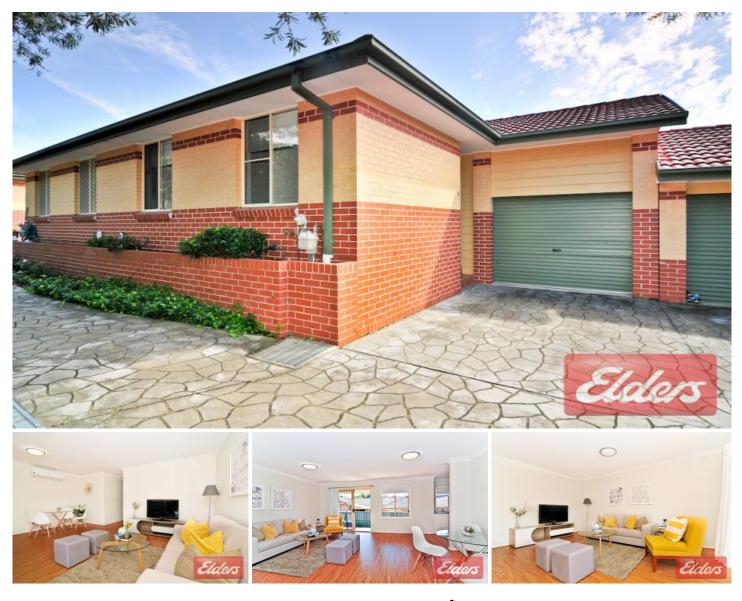

## 8/161 Targo Road Girraween NSW

This well presented two bedroom villa offers timber floorboards to the living room and bedrooms. The property has a spacious combined lounge/dining room complete with split system A/C. Modern kitchen including gas cooking, dishwasher and ample cupboard space. Two good sized bedrooms with built in to main. Neat and tidy bathroom. Separate internal laundry. Single lock up garage. Close to all amenities such as local Schools and Pendle Hill Station and Shops. A must to inspect!