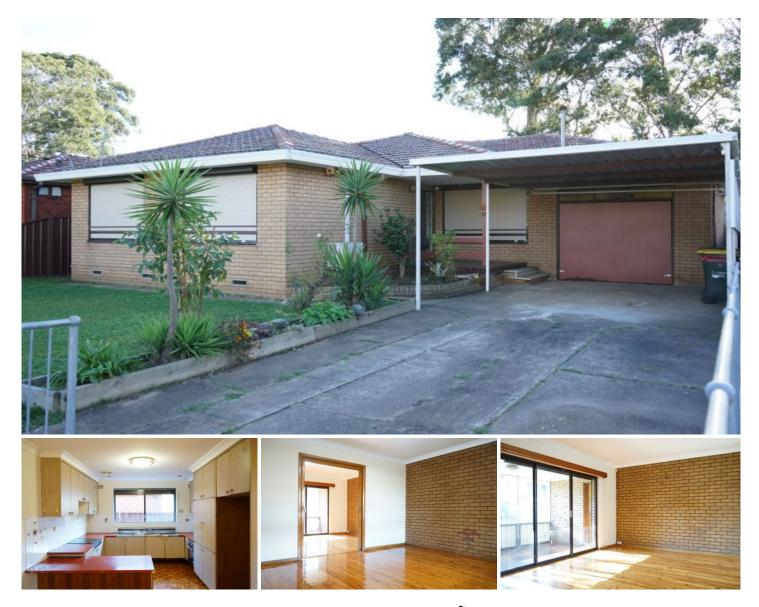

## 28 Cooyong Crescent Toongabbie NSW

This well presented family home features four spacious bedrooms with built-in wardrobes to 3 of the rooms and split system air conditioning to the main bedroom. Polished timber flooring throughout, neat and tidy kitchen with ample cupboard space and new appliances. Separate lounge and dining with air conditioning, newly renovated spacious bathroom, single lock up garage and carport. Only minutes walk to Toongabbie train station, shops, schools and parks. This home is a must to inspect!