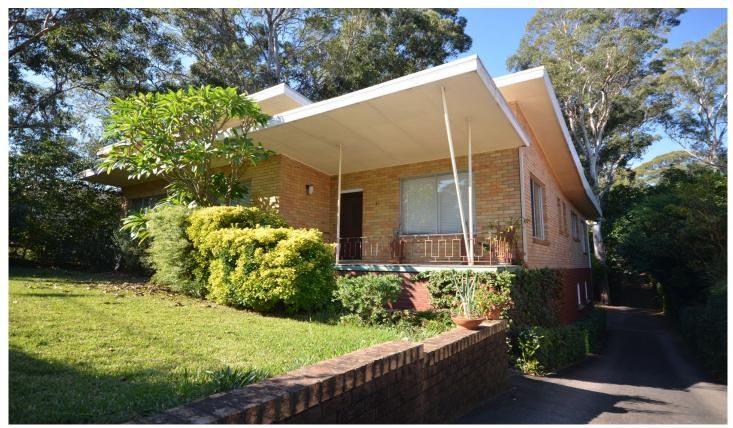

## 33 Binalong Road Pendle Hill NSW

This well presented older style home is full of character offering four good size bedrooms with built in robes to all. It includes a neat and tidy ensuite to the main bedroom plus a study or potential fifth bedroom for that growing family. Large open plan lounge room with balcony and ducted air conditioning. Open plan eat in timber kitchen with plenty of cupboard space and dishwasher. Separate retreat area with built in bar making it great for entertaining. Large three way bathroom with a third external bathroom for that extra convenience. The property also includes an external laundry with a single garage. All this perfectly situated on a popular road, only minutes to Train Station, Shops and Schools.