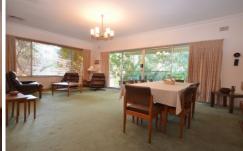

## 33 Binalong Road Pendle Hill NSW

This well presented older style home is full of character offering four good size bedrooms with built in robes to all. It includes a neat and tidy ensuite to the main bedroom plus a study or potential fifth bedroom for that growing family. Large open plan lounge room with balcony and ducted air conditioning. Open plan eat in timber kitchen with plenty of cupboard space and dishwasher. Separate retreat area with built in bar making it great for entertaining. Large three way bathroom with a third external bathroom for that extra convenience. The property also includes an external laundry with a single garage. All this perfectly situated on a popular road, only minutes to Train Station, Shops and Schools.