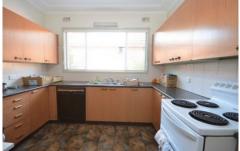

## 33 Binalong Road Pendle Hill NSW

This well presented older style home is full of character offering four good size bedrooms with built in robes to all. It includes a neat and tidy ensuite to the main bedroom plus a study or potential fifth bedroom for that growing family. Large open plan lounge room with balcony and ducted air conditioning. Open plan eat in timber kitchen with plenty of cupboard space and dishwasher. Separate retreat area with built in bar making it great for entertaining. Large three way bathroom with a third external bathroom for that extra convenience. The property also includes an external laundry with a single garage. All this perfectly situated on a popular road, only minutes to Train Station, Shops and Schools.