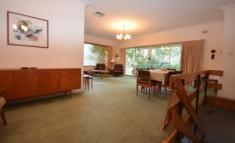

## 33 Binalong Road Pendle Hill NSW

This well presented older style home is full of character offering four good size bedrooms with built in robes to all. It includes a neat and tidy ensuite to the main bedroom plus a study or potential fifth bedroom for that growing family. Large open plan lounge room with balcony and ducted air conditioning. Open plan eat in timber kitchen with plenty of cupboard space and dishwasher. Separate retreat area with built in bar making it great for entertaining. Large three way bathroom with a third external bathroom for that extra convenience. The property also includes an external laundry with a single garage. All this perfectly situated on a popular road, only minutes to Train Station, Shops and Schools.