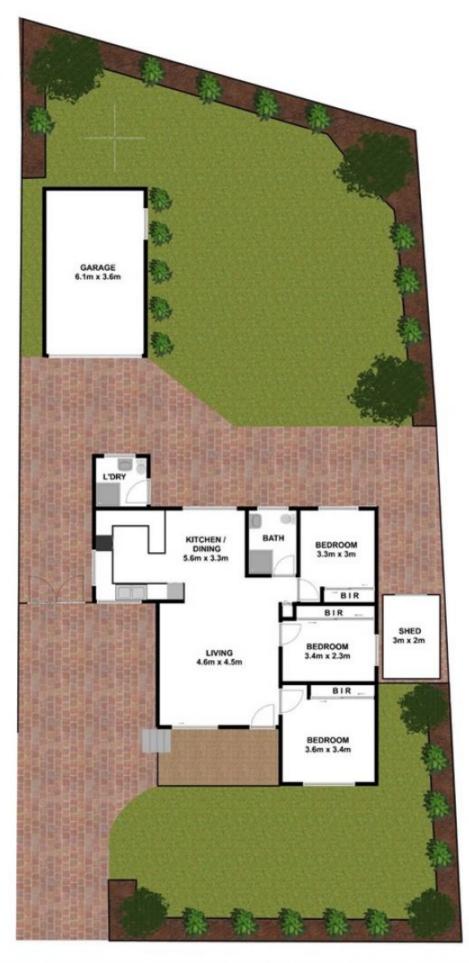

## 3 🛤 2 🚰 1 🚘

| Price     | :\$ 930,000   |
|-----------|---------------|
| Land Size | : 556 sqm     |
| View      | : https://www |

: https://www.elderstoongabbie.com.au/sale/n sw/western-sydney/toongabbie/residential/h ouse/6434286

Naomi Murray 02 9896 2333

Plans are for presentation purposes only and are not part of any legal document or title. They should not be used as sole reference. Interested parties should make their own enquiries using other sources. Measurements are approximates.