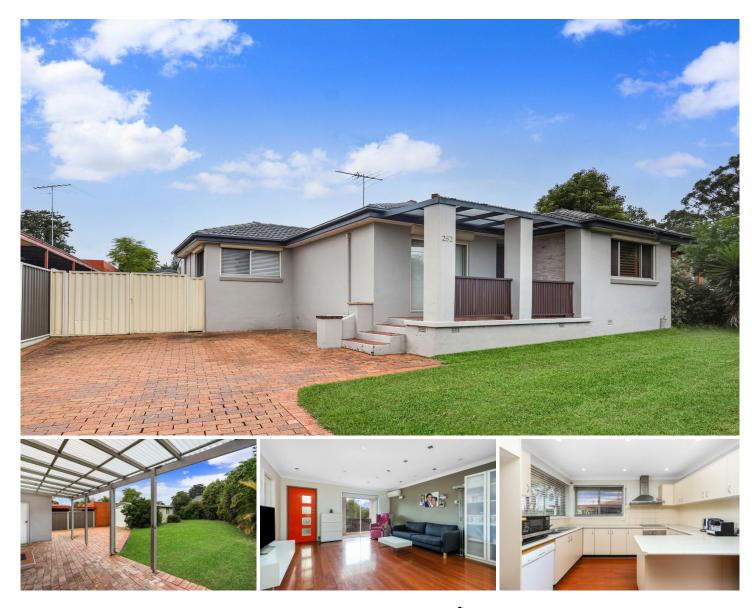

## 252 Metella Road Toongabbie NSW

Ticking all the right boxes for families, investors and downsizers this north facing 3 bedroom brick home is a delight.

Located within the sought after Metella Road Public School Catchment, It's also within footsteps to bus services to Seven Hills, Blacktown and Parramatta train stations.

Bright and spacious throughout, it offers good sized living areas and a huge kitchen which has a dishwasher and future provision for gas cooking.

There is a near new bathroom in addition to the second shower and toilet in the renovated laundry while other creature comforts include split system air conditioning, built in wardrobes in all bedrooms, timber laminate flooring throughout and roller shutters on all bedroom, living and

## 3 🛤 2 🚰 1 🚘

| Price     | :\$ 930,000   |
|-----------|---------------|
| Land Size | : 556 sqm     |
| View      | : https://www |

: https://www.elderstoongabbie.com.au/sale/n sw/western-sydney/toongabbie/residential/h ouse/6434286