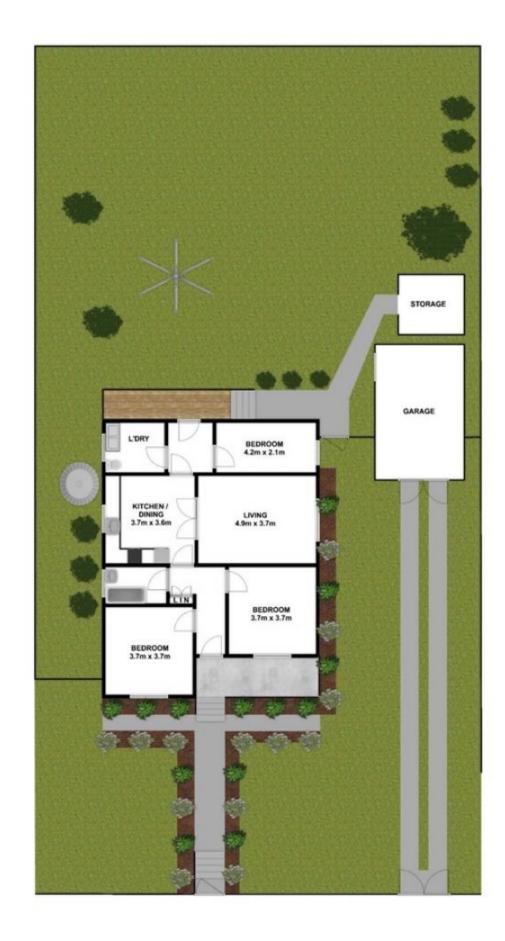

## 51 The Crescent Toongabbie NSW

It doesn't take much to imagine what's possible for this large block in an elevated and desirable location, conveniently close to Metella Road Primary, local shops and transport options. The house needs cosmetic enhancements but is solidly built and is an exceptional opportunity for the renovator, first home buyer, investor or new home builder.

- \*3 bedrooms, 2 with wardrobes.
- \*Original kitchen and bathroom.
- \*Open plan living spaces with air-conditioning.
- \*Single garage, storage shed and rainwater tank.

Measuring 18.9m x 36.5m allows ample opportunity for further extensions, granny flat construction or explore architectural or project designed residences to build. (all subject to Blacktown Council approval). With a little

3 🚐 1 🔓 1 🗬

Price : \$ 1,010,000 Land Size : 689.2 sqm

**View** : https://www.elderstoongabbie.com.au/sale/n sw/western-sydney/toongabbie/residential/h

ouse/6374763

Matt Barham 02 9896 2333

Keerthi Gajendran 02 9896 2333