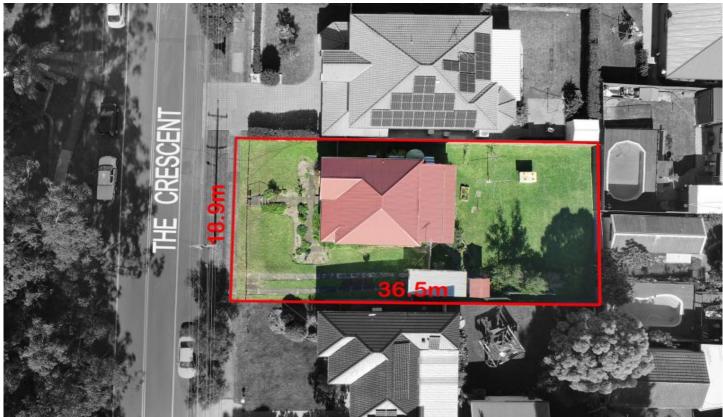

- \*3 bedrooms, 2 with wardrobes.
- \*Original kitchen and bathroom.
- \*Open plan living spaces with air-conditioning.
- \*Single garage, storage shed and rainwater tank.

Measuring 18.9m x 36.5m allows ample opportunity for further extensions, granny flat construction or explore architectural or project designed residences to build. (all subject to Blacktown Council approval). With a little