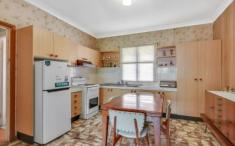

- \*3 bedrooms, 2 with wardrobes.
- \*Original kitchen and bathroom.
- \*Open plan living spaces with air-conditioning.
- \*Single garage, storage shed and rainwater tank.

Measuring 18.9m x 36.5m allows ample opportunity for further extensions, granny flat construction or explore architectural or project designed residences to build. (all subject to Blacktown Council approval). With a little