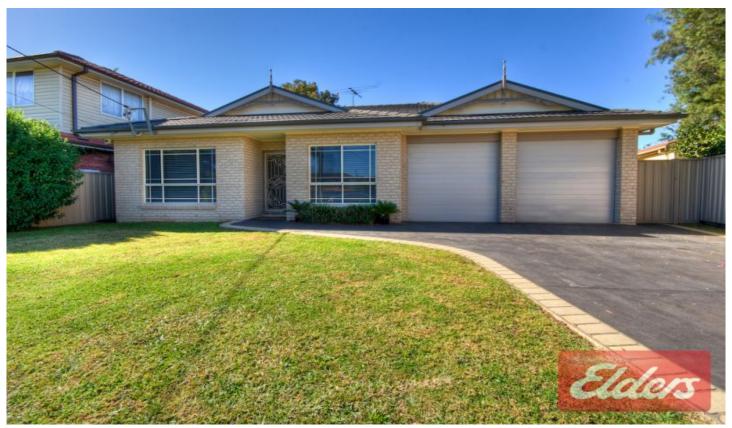

## 12 Elva Street Toongabbie NSW

Has you family outgrown your current home and you need the extra space? Then hurry to book your inspection now to view this gorgeous modern family home! Lovely street appeal greets you as you make your way through the fully tiled living areas. Ample living areas with separate lounge and dining rooms as well as large family and rumpus rooms. Three very good size bedrooms plus study with ensuite and walk in robe to main bedroom with built-ins to other bedrooms. Any cook will love the space this kitchen has on offer with ample cupboard and bench space plus popular gas cooking. Large light and airy main bathroom and separate internal laundry. Large paved entertaining area out the back. The home also features ducted air conditioning through out. Please note alarm system/rain tank not included. Double lock up garage. Ideal location as minutes to local shops, transport, schools and Toongabbie amenities.