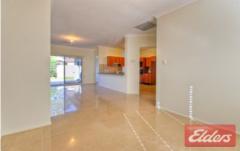

## 12 Elva Street Toongabbie NSW

Has you family outgrown your current home and you need the extra space? Then hurry to book your inspection now to view this gorgeous modern family home! Lovely street appeal greets you as you make your way through the fully tiled living areas. Ample living areas with separate lounge and dining rooms as well as large family and rumpus rooms. Three very good size bedrooms plus study with ensuite and walk in robe to main bedroom with built-ins to other bedrooms. Any cook will love the space this kitchen has on offer with ample cupboard and bench space plus popular gas cooking. Large light and airy main bathroom and separate internal laundry. Large paved entertaining area out the back. The home also features ducted air conditioning through out. Please note alarm system/rain tank not included. Double lock up garage. Ideal location as minutes to local shops, transport, schools and Toongabbie amenities.