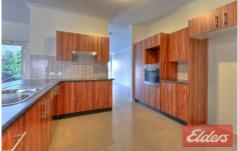

## 12 Elva Street Toongabbie NSW

Has you family outgrown your current home and you need the extra space? Then hurry to book your inspection now to view this gorgeous modern family home! Lovely street appeal greets you as you make your way through the fully tiled living areas. Ample living areas with separate lounge and dining rooms as well as large family and rumpus rooms. Three very good size bedrooms plus study with ensuite and walk in robe to main bedroom with built-ins to other bedrooms. Any cook will love the space this kitchen has on offer with ample cupboard and bench space plus popular gas cooking. Large light and airy main bathroom and separate internal laundry. Large paved entertaining area out the back. The home also features ducted air conditioning through out. Please note alarm system/rain tank not included. Double lock up garage. Ideal location as minutes to local shops, transport, schools and Toongabbie amenities.