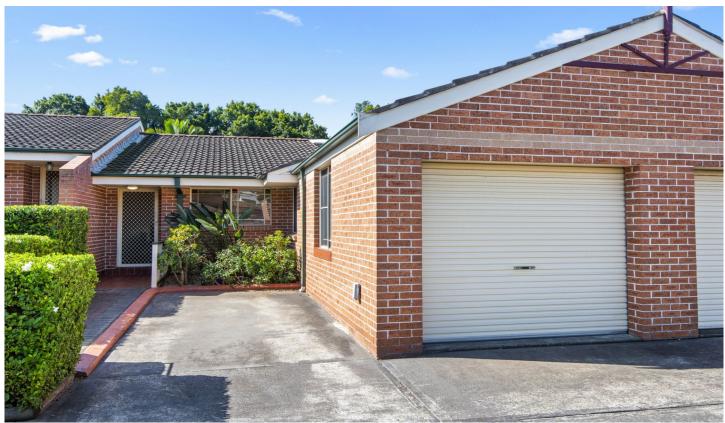

## 3/6 Binalong Road Pendle Hill NSW

Generous interiors and a welcoming ambience unite in this easy care villa to create a lifestyle haven for genuinely laid back living. Favourably positioned, it represents a solid investment or fabulous first home.

- \*2 bedrooms with built in robes.
- \*Open plan living with cathedral ceilings and gas heating provisions.
- \*Impeccable kitchen with gas appliances.
- \*Modern bathroom with separate bath to shower.
- \*Single garage and car space.
- \*Private, north facing landscaped courtyard ideal for entertaining.

Nestled in exclusive complex, perfectly located within a short stroll to Pendle Hill station and shops, Darcy Road Primary and Pendle Hill High School ensures this is an

2 📭 1 🖺 2 🗬

**Price** : \$ 685,000 **Land Size** : 140 sqm