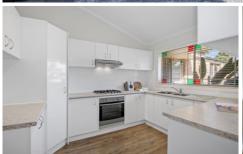

- \*2 bedrooms with built in robes.
- \*Open plan living with cathedral ceilings and gas heating provisions.
- \*Impeccable kitchen with gas appliances.
- \*Modern bathroom with separate bath to shower.
- \*Single garage and car space.
- \*Private, north facing landscaped courtyard ideal for entertaining.