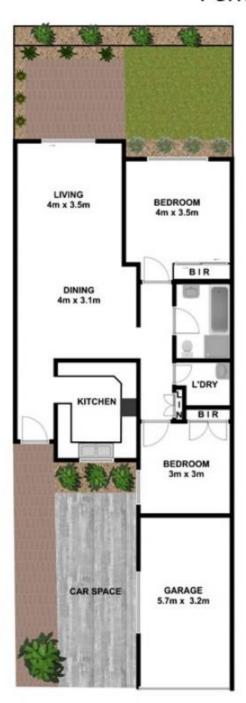

## 3/6 Binalong Road Pendle Hill NSW

Generous interiors and a welcoming ambience unite in this easy care villa to create a lifestyle haven for genuinely laid back living. Favourably positioned, it represents a solid investment or fabulous first home.

- \*2 bedrooms with built in robes.
- \*Open plan living with cathedral ceilings and gas heating provisions.
- \*Impeccable kitchen with gas appliances.
- \*Modern bathroom with separate bath to shower.
- \*Single garage and car space.
- \*Private, north facing landscaped courtyard ideal for entertaining.

## 3/6 Binalong Road, Pendle Hill NSW 2145

Plans are for presentation purposes only and are not part of any legal document or title. They should not be used as sole reference. Interested parties should make their own enquiries using other sources. Measurements are approximates.