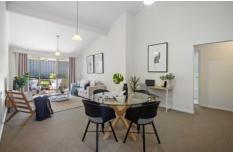

- \*2 bedrooms with built in robes.
- \*Open plan living with cathedral ceilings and gas heating provisions.
- \*Impeccable kitchen with gas appliances.
- \*Modern bathroom with separate bath to shower.
- \*Single garage and car space.
- \*Private, north facing landscaped courtyard ideal for entertaining.