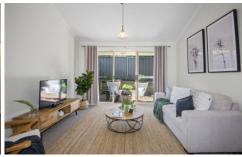

- \*2 bedrooms with built in robes.
- \*Open plan living with cathedral ceilings and gas heating provisions.
- \*Impeccable kitchen with gas appliances.
- \*Modern bathroom with separate bath to shower.
- \*Single garage and car space.
- \*Private, north facing landscaped courtyard ideal for entertaining.