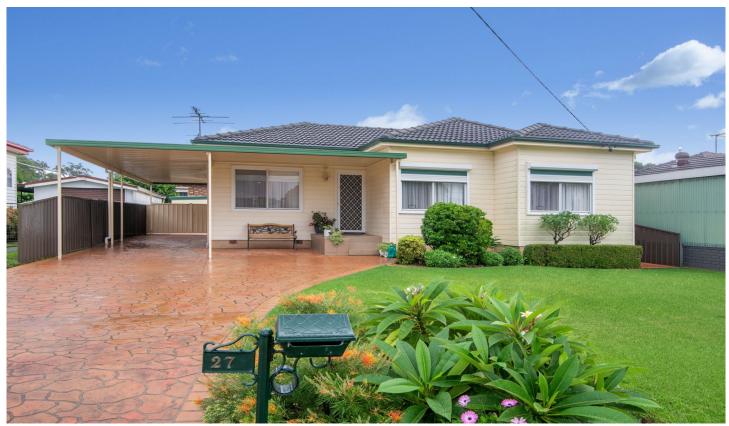

## 27 Picasso Crescent Old Toongabbie NSW

From the moment you walk through the door, you will understand why the current owners have loved this gem since brand new. Offered for the first time, this charming 3 bedroom property is excited to welcome you home.

Featuring a flexible floorplan, focused on family living & an additional full bathroom in the large internal laundry, the current owners have ensured the school run is a breeze! The location is second to none, ditch the car & enjoy the walk to Toongabbie Public School, Fitzwilliam Road IGA & T-Way + local eateries. Offering all the creature comforts you'd come to expect in your next home, this property includes:

- A central, sunlit gas kitchen with dining attached
- 3 Bedrooms with built in robe to master
- Established manicured front & rear gardens

## 3 📭 2 ⋤ 2 🗬

**Price** : \$ 991,000 **Land Size** : 556 sgm

View: https://www.elderstoongabbie.com.au/sale/n

sw/parramatta/old-toongabbie/residential/ho

use/6331560

Edward Pena 02 9896 2333