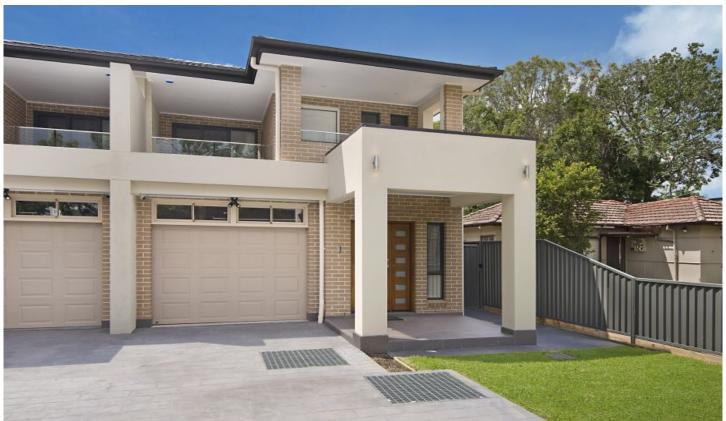

## 445A Wentworth Avenue Toongabbie NSW

This newly constructed duplex is loaded with stunning features which include four spacious bedrooms all fitted with built-in wardrobes and ceiling fans. Two of the four bedrooms include en-suites. Three separate sun filled living areas. A very stylish kitchen with stone bench tops, gas cooking and dishwasher. You will enjoy those hot summers as the property has ducted air conditioning throughout. Spacious tiled outdoor area and backyard great for entertaining family and friends. This duplex also has a spacious garage with remote access. Located only a short stroll to Toongabbie Train Station, schools, parks and local shops. A duplex built this size and with these luxury features will not be available for long so call today to book an inspection.