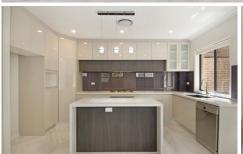

## 445A Wentworth Avenue Toongabbie NSW

This newly constructed duplex is loaded with stunning features which include four spacious bedrooms all fitted with built-in wardrobes and ceiling fans. Two of the four bedrooms include en-suites. Three separate sun filled living areas. A very stylish kitchen with stone bench tops, gas cooking and dishwasher. You will enjoy those hot summers as the property has ducted air conditioning throughout. Spacious tiled outdoor area and backyard great for entertaining family and friends. This duplex also has a spacious garage with remote access. Located only a short stroll to Toongabbie Train Station, schools, parks and local shops. A duplex built this size and with these luxury features will not be available for long so call today to book an inspection.