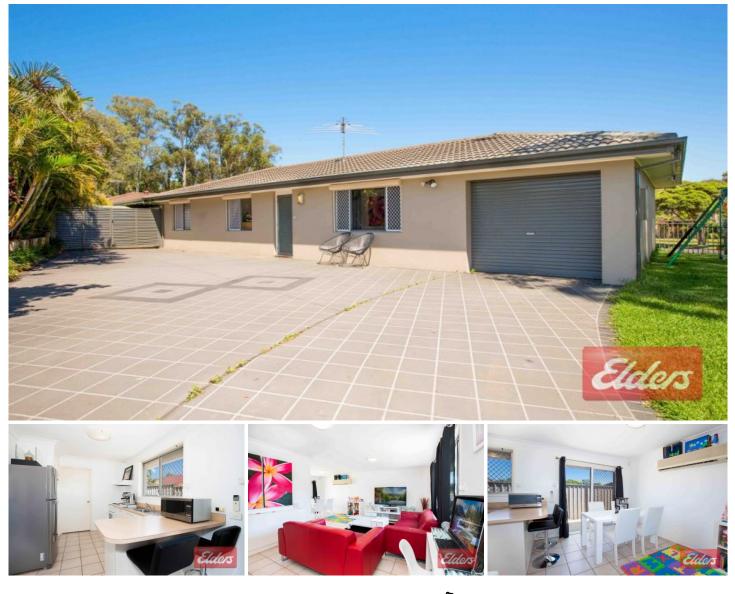

## 2 Tyne Place Prospect NSW

This charming three good size bedrooms all with built-ins. A neat and tidy kitchen with contemporary bathroom with floor to ceiling tiles. Split system air-conditioning in living/dining/kitchen area. Security shutters throughout for that extra bit of security. A delightful pergola at rear for alfresco entertaining. Also a single lock up garage plus an abundance of room for on-site parking. Nestled in a quiet cul-de-sac in an idyllic part of Prospect within close proximity to schools, transport, M4 and M7 motorways and local shops.

## 3 🎮 1 🚔 1 🚘

View : https://www.elderstoongabbie.com.au/lease/nsw/ western-sydney/prospect/residential/house/62866 34

Rentals Team 02 9896 2333