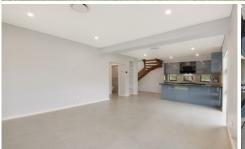

## 5 Mia Mia Street Girraween NSW

This newly constructed duplex is loaded with stunning features which include five spacious bedrooms all with built-in wardrobes. The main bedroom opens onto a sun-filled balcony and has an ensuit. Fully tiled open plan lounge & dining area. A second living area upstairs. Stylish kitchen with stone bench tops, gas cooking and dishwasher. Fully ducted air conditioning throughout. Two spacious bathrooms and internal laundry. Remote control access to garage with internal access. Offering a spacious backyard great for entertaining family and friends. This duplex is Located within the Girraween Public School catchment area. Only minutes walk to public transport, parks and shops. Call today to arrange an inspection, you will not be disappointed!