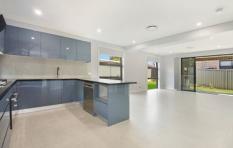

## 5 Mia Mia Street Girraween NSW

This newly constructed duplex is loaded with stunning features which include five spacious bedrooms all with built-in wardrobes. The main bedroom opens onto a sun-filled balcony and has an ensuit. Fully tiled open plan lounge & dining area. A second living area upstairs. Stylish kitchen with stone bench tops, gas cooking and dishwasher. Fully ducted air conditioning throughout. Two spacious bathrooms and internal laundry. Remote control access to garage with internal access. Offering a spacious backyard great for entertaining family and friends. This duplex is Located within the Girraween Public School catchment area. Only minutes walk to public transport, parks and shops. Call today to arrange an inspection, you will not be disappointed!