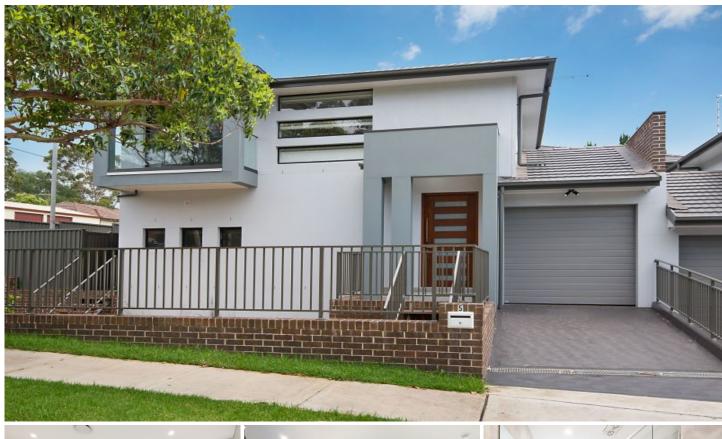

## 5 Mia Mia Street Girraween NSW

This newly constructed duplex is loaded with stunning features which include five spacious bedrooms all with built-in wardrobes. The main bedroom opens onto a sun-filled balcony and has an ensuit. Fully tiled open plan lounge & dining area. A second living area upstairs. Stylish kitchen with stone bench tops, gas cooking and dishwasher. Fully ducted air conditioning throughout. Two spacious bathrooms and internal laundry. Remote control access to garage with internal access. Offering a spacious backyard great for entertaining family and friends. This duplex is Located within the Girraween Public School catchment area. Only minutes walk to public transport, parks and shops. Call today to arrange an inspection, you will not be disappointed!