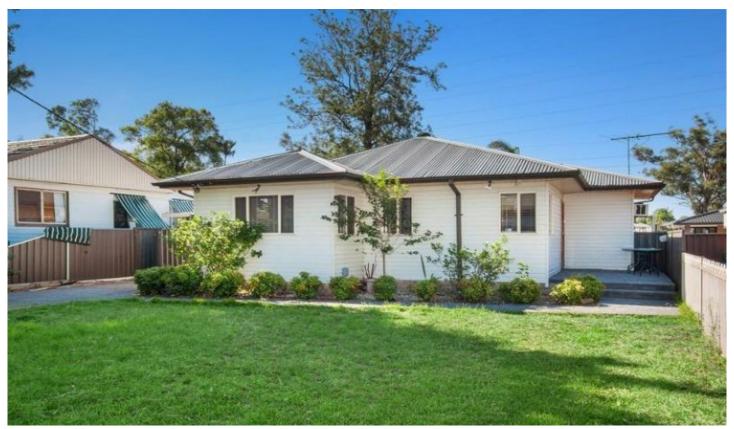

## 45 Eton Road Cambridge Park NSW

Spacious family home with combined lounge and dining area with air conditioning + ceiling fan and near new carpet throughout. Three good size bedrooms with built-ins to main bedroom and separate study. Updated main bathroom with second toilet to internal laundry area, large carport and garden shed. Good size backyard with plenty of running room for the kids in closed in front yard area. Ideal location as minutes to local specialty shops and schools.