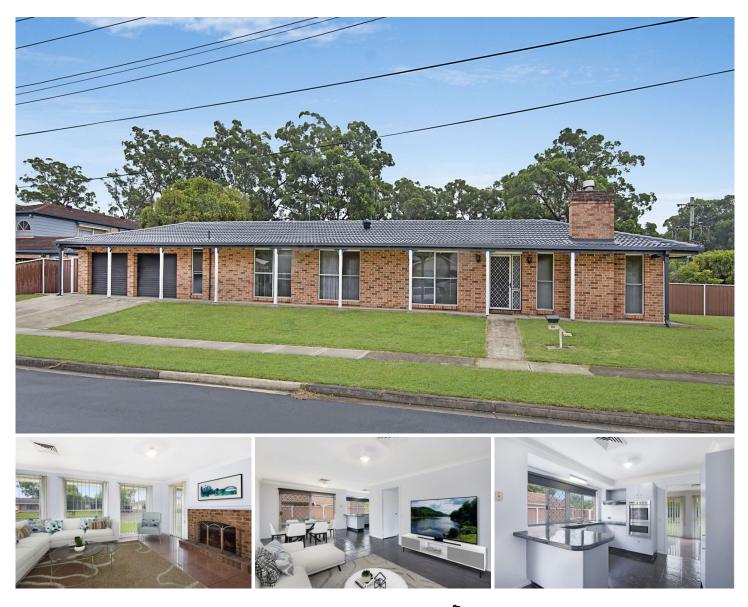

## 20 Austin Woodbury Place Toongabbie NSW

Taking it's design cue's from classic Australian colonial architecture of a bygone era, set within a prestige neighbourhood this special home is one of a kind.

Constructed by renowned builders A.V. Jennings it offers immense kerbside appeal thanks to the extra wide frontage, the full length veranda across the front and a generous double garage.

Grand interiors ensure enough space for a growing family, including a formal living room with feature open fire and a large family/dining room adjoining a great sized kitchen. The master bedroom includes an ensuite while all bedrooms have built in wardrobes.

The 586m2 parcel of land provides a large private backyard with established lawns, all fully secured with steel fencing