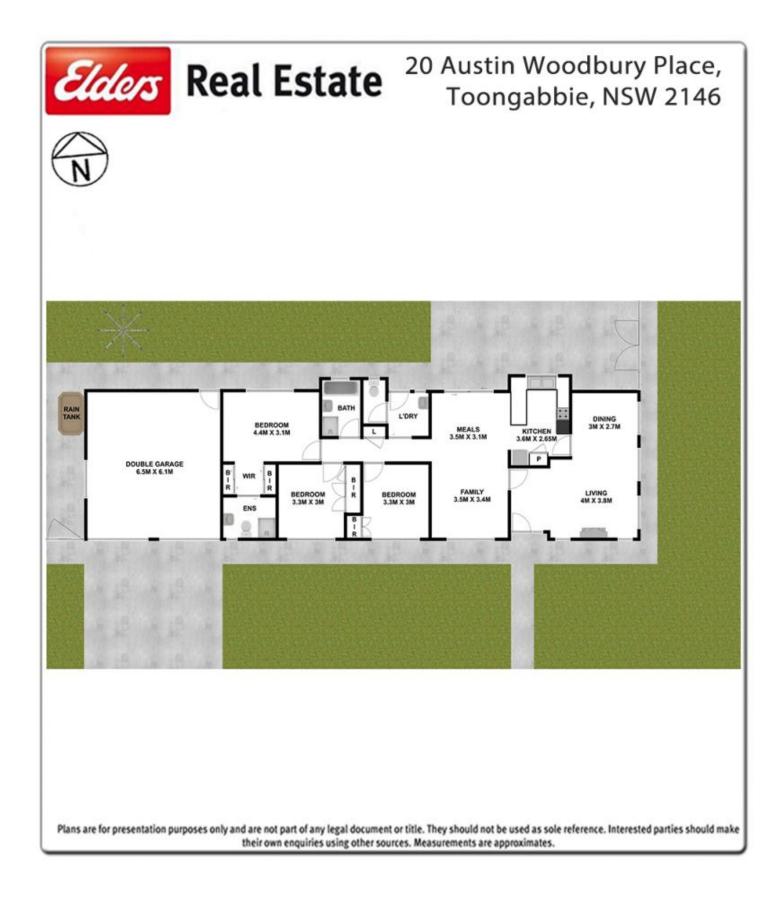

Constructed by renowned builders A.V. Jennings it offers immense kerbside appeal thanks to the extra wide frontage, the full length veranda across the front and a generous double garage.

Grand interiors ensure enough space for a growing family, including a formal living room with feature open fire and a large family/dining room adjoining a great sized kitchen. The master bedroom includes an ensuite while all bedrooms have built in wardrobes.

The 586m2 parcel of land provides a large private backyard with established lawns, all fully secured with steel fencing