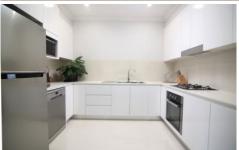

## 10/58-62 Fitzwilliam Road Toongabbie NSW

Perfectly presented and designed to maximise livability with a flawless interplay of light and space. This near new apartment offers the finest in indoor/outdoor living. Positioned in a convenient locale close to local shops, cafes, medical centre, Toongabbie Primary School and the bus T-Way. The apartment consists of a spacious open plan living and dining areas with air-conditioning and gas heating provisions. The perfect size balcony with plenty of room for the BBQ and entertaining space. Gourmet style kitchen with ample cupboard space, dishwasher and popular gas cooking! Great size main bathroom with second toilet to internal laundry plus dryer. Two very spacious bedrooms, both with ceiling fans, built-ins and main featuring balcony. Secure basement parking with storage cage area. Hurry now to book your inspection!