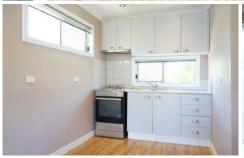

## 61A Cornelia Road Toongabbie NSW

This self contained Granny Flat is sure to impress offering two spacious bedrooms both with built-in wardrobes and ceiling fans. Spacious lounge room with split system air conditioning and timber flooring throughout. Neat and tidy kitchen. A spacious combined bathroom and laundry. Great size, easy to maintain backyard. Suitable for the entertainer and offering a a single car space which is extremely rare with most granny flats. Situated only minutes walk from Toongabbie Train Station, schools, parks and local shops. A must to inspect!