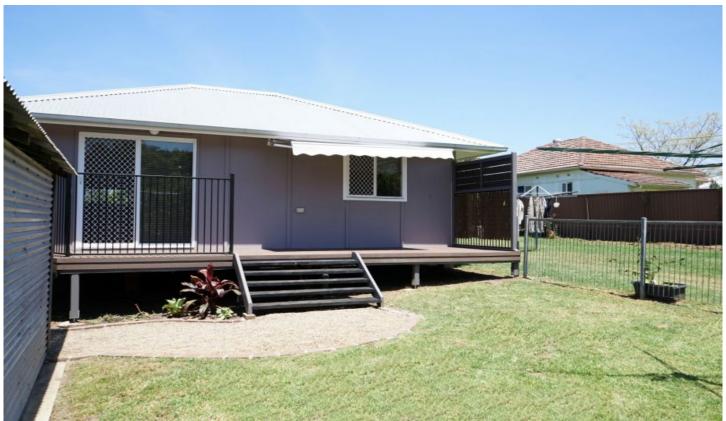

## 61A Cornelia Road Toongabbie NSW

This self contained Granny Flat is sure to impress offering two spacious bedrooms both with built-in wardrobes and ceiling fans. Spacious lounge room with split system air conditioning and timber flooring throughout. Neat and tidy kitchen. A spacious combined bathroom and laundry. Great size, easy to maintain backyard. Suitable for the entertainer and offering a a single car space which is extremely rare with most granny flats. Situated only minutes walk from Toongabbie Train Station, schools, parks and local shops. A must to inspect!