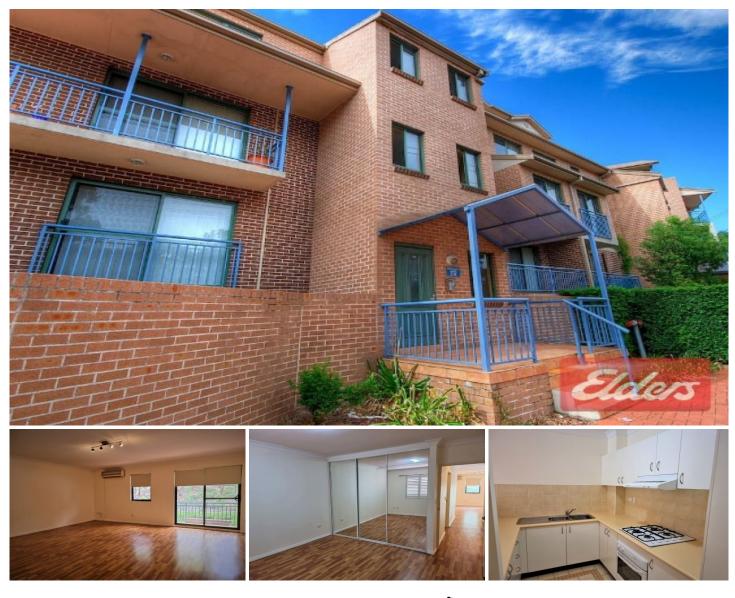

## 7/505 Wentworth Avenue Toongabbie NSW

This easy access ground floor unit is a must to inspect. Just painted throughout featuring a generous combined living/dining area. Flowing into two oversized bedrooms with built in robes and out to the rear private courtyard. This unit features timber floorboards throughout. A/C in the living and master bedroom. A practical modern kitchen with gas cooking, ample storage space. Single lock up garage. Conveniently located close Toongabbie Station and only a short walk to local shops. Register to inspect today!

## 2 🎮 1 🚔 1 🚘

View : https://www.elderstoongabbie.com.au/lease/nsw/ western-sydney/toongabbie/residential/unit/61598 68

Rentals Team 02 9896 2333