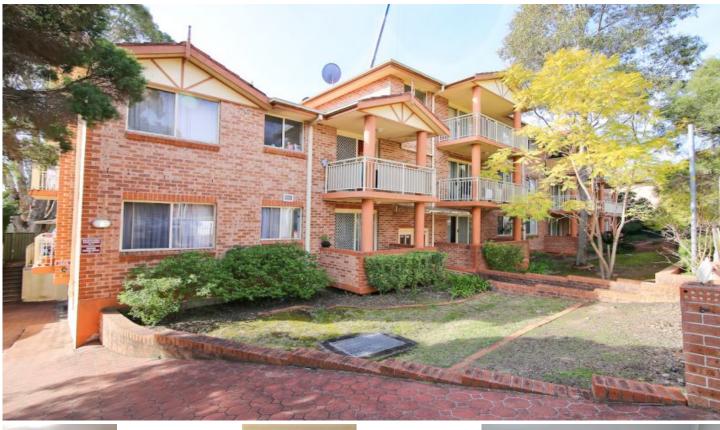

## 9/91-95 Stapleton Street Pendle Hill NSW

This lovely two bedroom unit is very well presented. Unit offers built in robes and ceiling fans in both bedrooms. Separate lounge area with balcony and air conditioning. Modern kitchen with stainless steel appliances, dining area with balcony, tidy bathroom, internal laundry with second toilet and lock up garage. Unit located in a security complex and just within an easy walking distance to station and shops.