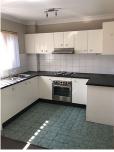

## 9/91-95 Stapleton Street Pendle Hill NSW

This lovely two bedroom unit is very well presented. Unit offers built in robes and ceiling fans in both bedrooms. Separate lounge area with balcony and air conditioning. Modern kitchen with stainless steel appliances, dining area with balcony, tidy bathroom, internal laundry with second toilet and lock up garage. Unit located in a security complex and just within an easy walking distance to station and shops.