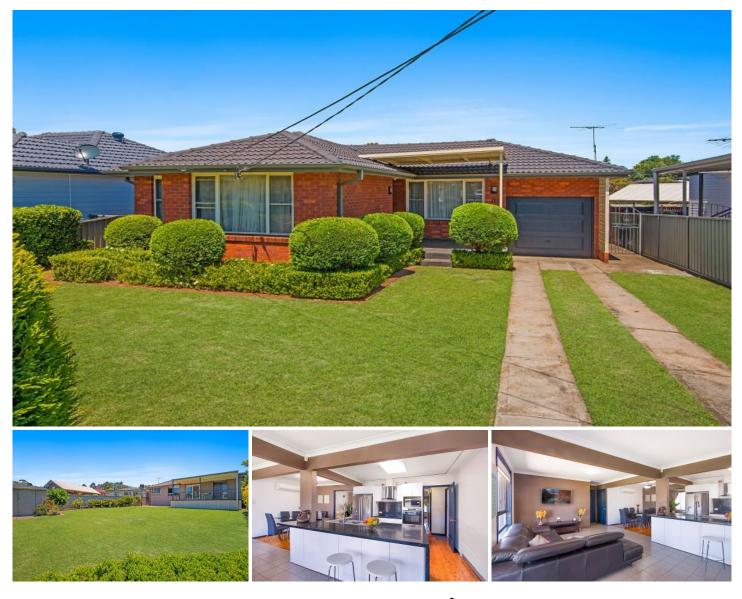

## **12 Austin Crescent Constitution Hill NSW**

Artfully showcasing the very best of contemporary design and modern family living, this perfectly presented 4 bedroom home enjoys a quiet north /easterly aspect and a prime 651m2 block of land.

Situated within walking distance to the northwest T way, providing quick access to Westmead and Parramatta, the location is not only quiet, but highly convenient too.

In a class of it's own, the design incorporates a separate lounge room in addition to the vast open plan family and dining zone with the stunning new island style kitchen at it's heart, boasting waterfall edge stone benches, Bosch appliances, induction cooking and dishwasher.

A separate study nook adjoining the kitchen is the perfect place to work from home or for kids to do their homework