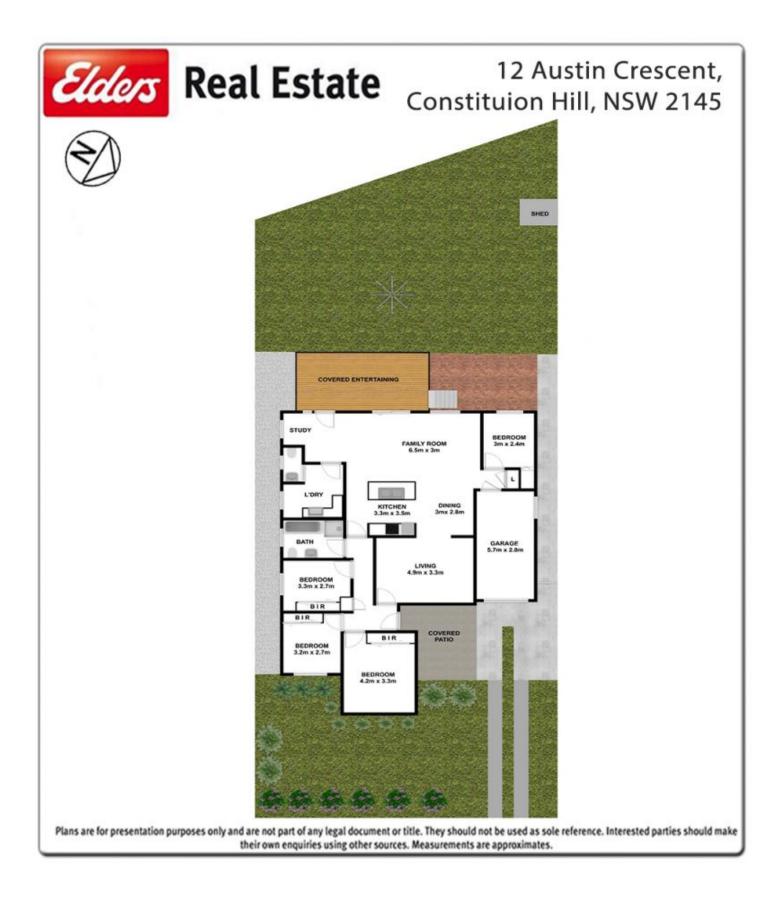

## **12 Austin Crescent Constitution Hill NSW**

Artfully showcasing the very best of contemporary design and modern family living, this perfectly presented 4 bedroom home enjoys a quiet north /easterly aspect and a prime 651m2 block of land.

Situated within walking distance to the northwest T way, providing quick access to Westmead and Parramatta, the location is not only quiet, but highly convenient too.

In a class of it's own, the design incorporates a separate lounge room in addition to the vast open plan family and dining zone with the stunning new island style kitchen at it's heart, boasting waterfall edge stone benches, Bosch appliances, induction cooking and dishwasher.

A separate study nook adjoining the kitchen is the perfect place to work from home or for kids to do their homework