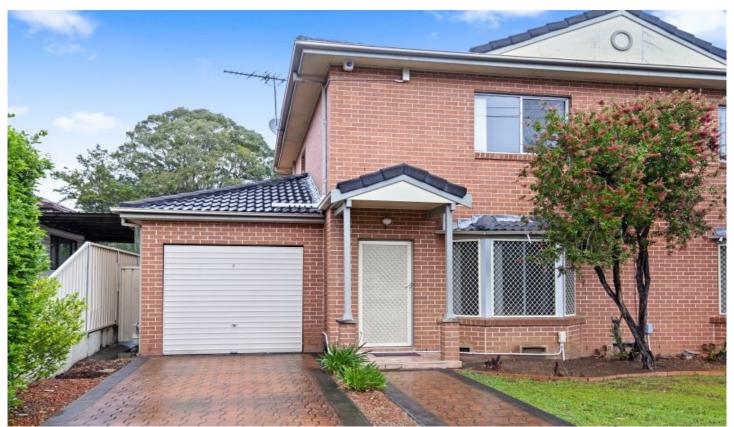

## 3/6-8 Gilba Road Pendle Hill NSW

The ultimate in design, this impeccable, street facing townhouse is defined by its generous proportions, stylish finishes and convenient location. Superb interiors flow effortlessly over two levels easily accommodating family living yet offering an easy care and maintenance free lifestyle.

- ? 3 bedrooms, all with ceiling fans, 2 with built-in-robes and main with air-conditioning.
- ? Deluxe main bathroom plus 2nd toilet downstairs.
- ? Open plan kitchen and dining, gas appliances, dishwasher and ceiling fan.
- ? Generous living space with gas heating provisions and ceiling fan.
- ? Timber floors, alarm, security grills and high ceilings.
- ? Personal driveway to the single garage with internal access allowing for extra car spaces.