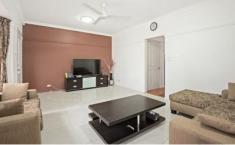

- ? 3 bedrooms, all with ceiling fans, 2 with built-in-robes and main with air-conditioning.
- ? Deluxe main bathroom plus 2nd toilet downstairs.
- ? Open plan kitchen and dining, gas appliances, dishwasher and ceiling fan.
- ? Generous living space with gas heating provisions and ceiling fan.
- ? Timber floors, alarm, security grills and high ceilings.
- ? Personal driveway to the single garage with internal access allowing for extra car spaces.