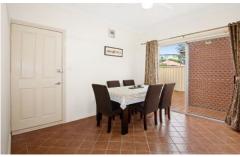

- ? 3 bedrooms, all with ceiling fans, 2 with built-in-robes and main with air-conditioning.
- ? Deluxe main bathroom plus 2nd toilet downstairs.
- ? Open plan kitchen and dining, gas appliances, dishwasher and ceiling fan.
- ? Generous living space with gas heating provisions and ceiling fan.
- ? Timber floors, alarm, security grills and high ceilings.
- ? Personal driveway to the single garage with internal access allowing for extra car spaces.