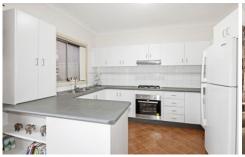

- ? 3 bedrooms, all with ceiling fans, 2 with built-in-robes and main with air-conditioning.
- ? Deluxe main bathroom plus 2nd toilet downstairs.
- ? Open plan kitchen and dining, gas appliances, dishwasher and ceiling fan.
- ? Generous living space with gas heating provisions and ceiling fan.
- ? Timber floors, alarm, security grills and high ceilings.
- ? Personal driveway to the single garage with internal access allowing for extra car spaces.