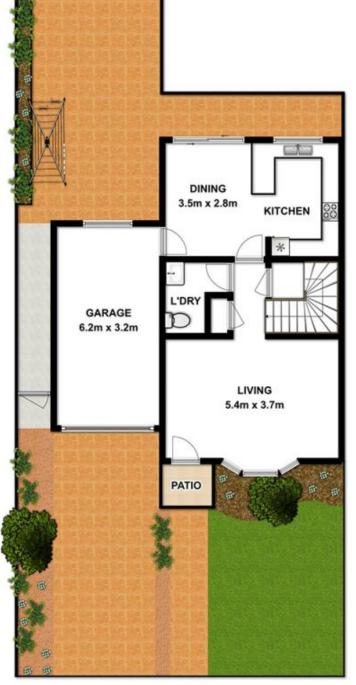

## 3/6-8 Gilba Road Pendle Hill NSW

The ultimate in design, this impeccable, street facing townhouse is defined by its generous proportions, stylish finishes and convenient location. Superb interiors flow effortlessly over two levels easily accommodating family living yet offering an easy care and maintenance free lifestyle.

- ? 3 bedrooms, all with ceiling fans, 2 with built-in-robes and main with air-conditioning.
- ? Deluxe main bathroom plus 2nd toilet downstairs.
- ? Open plan kitchen and dining, gas appliances, dishwasher and ceiling fan.
- ? Generous living space with gas heating provisions and ceiling fan.
- ? Timber floors, alarm, security grills and high ceilings.
- ? Personal driveway to the single garage with internal access allowing for extra car spaces.

## 3/6-8 Gilba Road Pendle Hill NSW 2145

Plans are for presentation purposes only and are not part or any legal document or title. They should not be used as sole reference. Interested parties should make their own enquiries using other sources. Measurements are approximates.