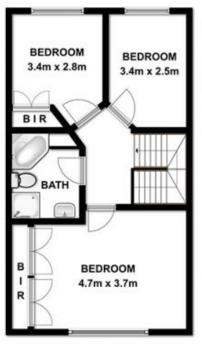

- ? 3 bedrooms, all with ceiling fans, 2 with built-in-robes and main with air-conditioning.
- ? Deluxe main bathroom plus 2nd toilet downstairs.
- ? Open plan kitchen and dining, gas appliances, dishwasher and ceiling fan.
- ? Generous living space with gas heating provisions and ceiling fan.
- ? Timber floors, alarm, security grills and high ceilings.
- ? Personal driveway to the single garage with internal access allowing for extra car spaces.

## 3/6-8 Gilba Road Pendle Hill NSW 2145

Plans are for presentation purposes only and are not part or any legal document or title. They should not be used as sole reference. Interested parties should make their own enquiries using other sources. Measurements are approximates.