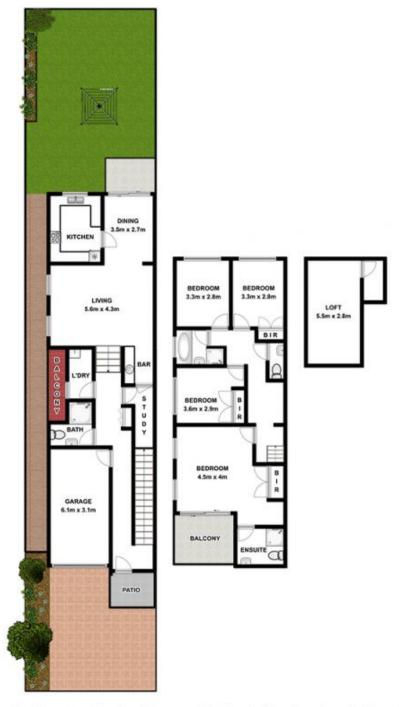

## 31A Binalong Road Pendle Hill NSW

Embracing a stylish family environment with an excellent size, quality and a strikingly unique design, this solid, full brick duplex creates a lifestyle haven for genuinely laid back living. Favourably positioned within walking distance to Pendle Hill shopping, train station and Darcy Road Primary School, it epitomises executive living.

\*Large living space complete with air-conditioning and wet bar.

- \*Gourmet gas kitchen with dishwasher.
- \*4 large bedrooms, 3 with built-in-robes, main with ensuite and private balcony.
- \*Deluxe main bathroom upstairs and 3rd bathroom downstairs.
- \*Ample storage spaces and perfect study or prayer room.
- \*Enormous and versatile loft space could be utilised as extra living or bedroom.

## 31a Binalong Road Pendle Hill NSW 2145

Plans are for presentation purposes only and are not part of any legal document or title. They should not be used as sole reference. Interested parties should make their own enquiries using other sources. Measurements are approximates.