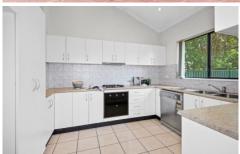

\*Large living space complete with air-conditioning and wet bar.

- \*Gourmet gas kitchen with dishwasher.
- \*4 large bedrooms, 3 with built-in-robes, main with ensuite and private balcony.
- \*Deluxe main bathroom upstairs and 3rd bathroom downstairs.
- \*Ample storage spaces and perfect study or prayer room.
- \*Enormous and versatile loft space could be utilised as extra living or bedroom.