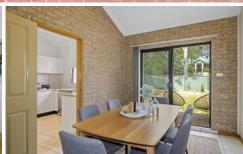

\*Large living space complete with air-conditioning and wet bar.

- \*Gourmet gas kitchen with dishwasher.
- \*4 large bedrooms, 3 with built-in-robes, main with ensuite and private balcony.
- \*Deluxe main bathroom upstairs and 3rd bathroom downstairs.
- \*Ample storage spaces and perfect study or prayer room.
- \*Enormous and versatile loft space could be utilised as extra living or bedroom.