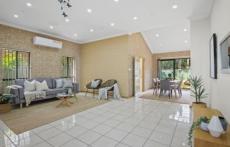

\*Large living space complete with air-conditioning and wet bar.

- \*Gourmet gas kitchen with dishwasher.
- \*4 large bedrooms, 3 with built-in-robes, main with ensuite and private balcony.
- \*Deluxe main bathroom upstairs and 3rd bathroom downstairs.
- \*Ample storage spaces and perfect study or prayer room.
- \*Enormous and versatile loft space could be utilised as extra living or bedroom.