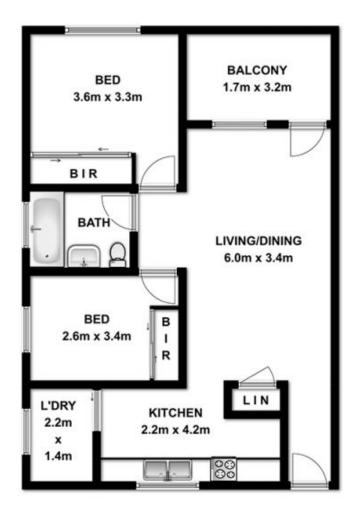

## 5/22 Helen Street Westmead NSW

Conveniently located in a quiet cul-de-sac, this first floor apartment offers a vibrant lifestyle close to Westmead Hospital, shopping, schools, transport, chic cafes, Parramatta Park, Golf Course and the future light rail station.

- \* 2 bedrooms with built-in-robes
- \* Open plan living with access to the north facing entertaining balcony
- \* Well maintained kitchen and bathroom
- \* Internal laundry
- \* Designated carport

Situated in a small complex of 11 with only 1 common wall ensures easy living for the owner occupier or a profitable rental return for the investor.

## 5/22 Helen Street, Westmead NSW 2145

NOT IN POSITION

Plans are for presentation purposes only and are not part of any legal document or title. They should not be used as sole reference. Interested parties should make their own enquiries using other sources. Measurements are approximates.