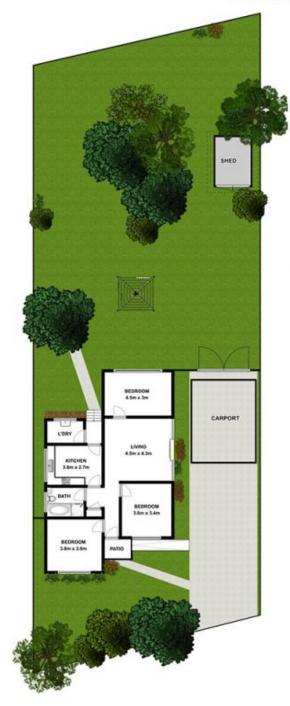

Comprising 3 large bedrooms, a great sized living room, retro style kitchen, a neat and functional bathroom, external laundry, lock up garage and a massive backyard with side access, the potential is endless.