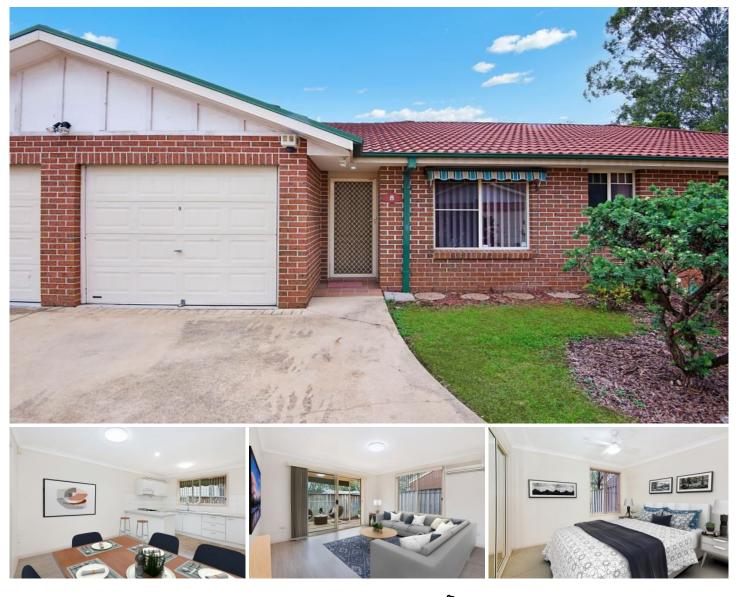

## 8/6-8 Girraween Road Girraween NSW

Convenience is at your doorstep every day in this beautifully maintained 2 bedroom villa located in the heart of Girraween.

Just 8 minutes walking distance to Toongabbie Train Station and Shopping Plaza, this bright and spacious home is also situated opposite St Anthony's Catholic School, adding to the convenience factor for young families.

Recently upgraded with new timber laminate flooring, new lighting and freshly repainted throughout it's ready to just move into and enjoy.

A contemporary design is larger than most villas, providing designated living and dining rooms adjoining a great sized kitchen with new gas oven, ventilated rangehood and stone bench tops.