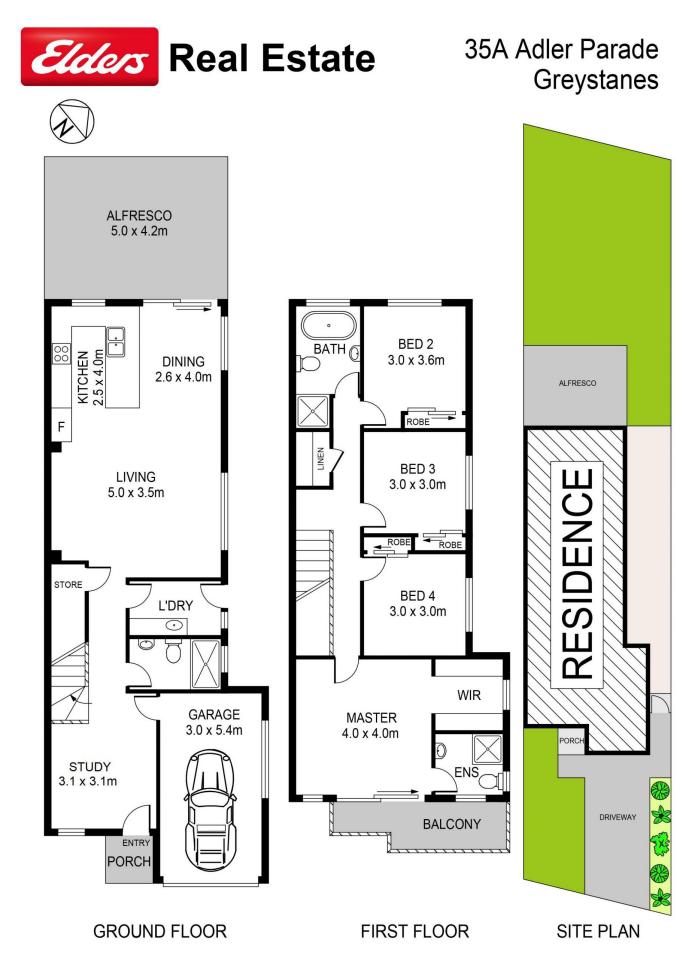

## 4 🛤 3 🚔 2 🗬

View

| Price     | :\$ 870,000 |
|-----------|-------------|
| l and Siz | -2885 sam   |

- 288.5 sqm
  - : https://www.elderstoongabbie.com.au/sale/n sw/parramatta/greystanes/residential/house/ 5877946

**Edward Pena** 02 9896 2333

Plans are for presentation purposes only and are not part of any legal document or title. They should not be used as sole reference. Interested parties should make their own enquiries using other sources. Measurements are approximates.