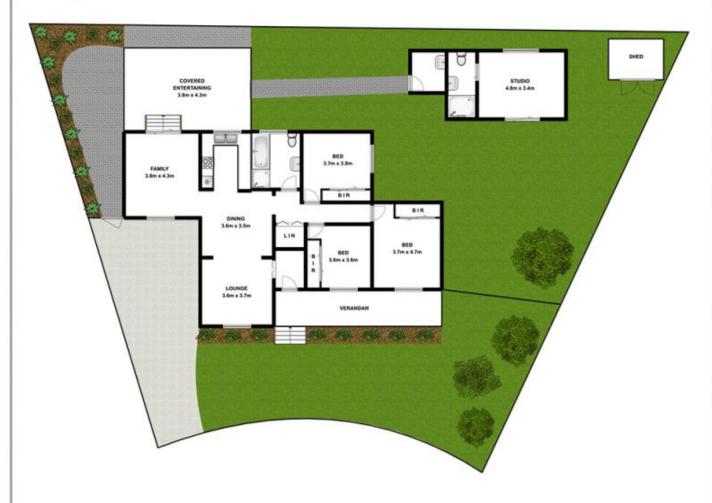

## 29 Mardi Street Girraween NSW

This property has a versatile floorplan and a deceivingly modest exterior which conceals it spacious, immaculate interiors ensuring that once you're inside you will never want leave.

- \*3 enormous bedrooms with built-in-robes and ceiling fans, 1 with air-conditioning.
- \*Formal lounge and dining with air-conditioning plus a family room.
- \*Renovated kitchen complete with dishwasher.
- \*Modern bathroom with separate bath to shower.
- \*Detached studio with bathroom ideal for the in-laws, guests or teenagers.
- \*Large paved pergola area flows effortlessly to the grassed rear yard, perfect for entertaining.

## 29 Mardi Street Girraween NSW 2145

Plans are for presentation purposes only and are not part of any legal document or title. They should not be used as sole reference. Interested parties should make their own enquiries using other sources. Measurements are approximates.