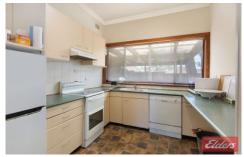

- \*3 enormous bedrooms with built-in-robes and ceiling fans, 1 with air-conditioning.
- \*Formal lounge and dining with air-conditioning plus a family room.
- \*Renovated kitchen complete with dishwasher.
- \*Modern bathroom with separate bath to shower.
- \*Detached studio with bathroom ideal for the in-laws, guests or teenagers.
- \*Large paved pergola area flows effortlessly to the grassed rear yard, perfect for entertaining.