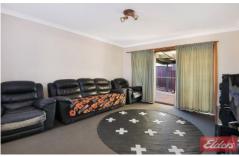

- \*3 enormous bedrooms with built-in-robes and ceiling fans, 1 with air-conditioning.
- \*Formal lounge and dining with air-conditioning plus a family room.
- \*Renovated kitchen complete with dishwasher.
- \*Modern bathroom with separate bath to shower.
- \*Detached studio with bathroom ideal for the in-laws, guests or teenagers.
- \*Large paved pergola area flows effortlessly to the grassed rear yard, perfect for entertaining.