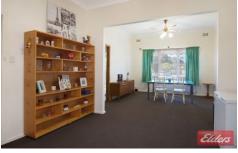

- \*3 enormous bedrooms with built-in-robes and ceiling fans, 1 with air-conditioning.
- \*Formal lounge and dining with air-conditioning plus a family room.
- \*Renovated kitchen complete with dishwasher.
- \*Modern bathroom with separate bath to shower.
- \*Detached studio with bathroom ideal for the in-laws, guests or teenagers.
- \*Large paved pergola area flows effortlessly to the grassed rear yard, perfect for entertaining.