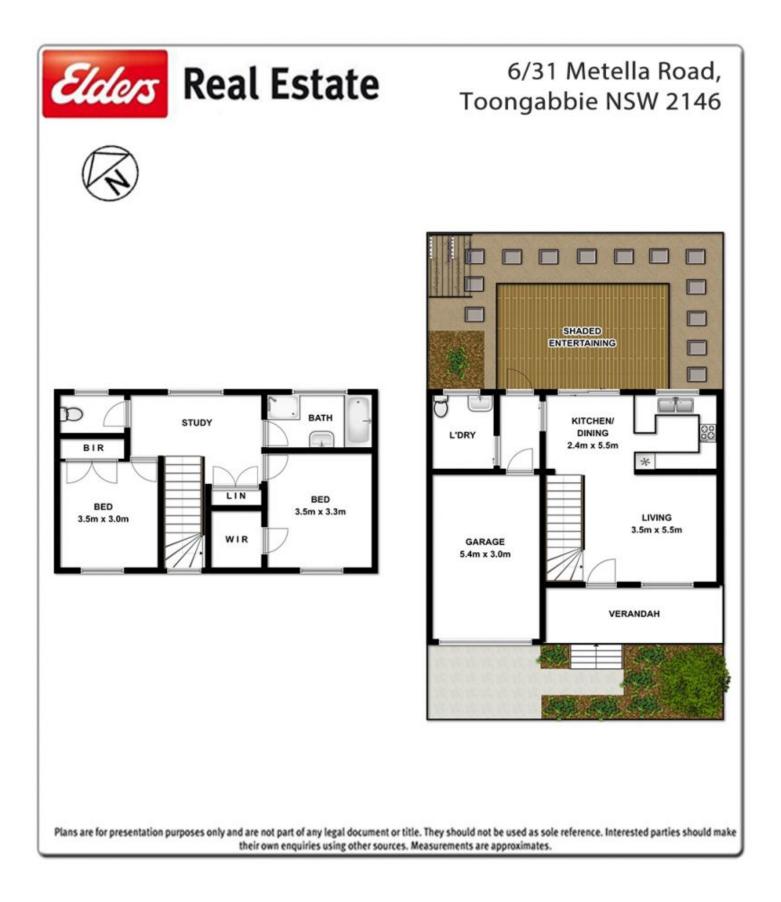

\*2 large bedrooms with ceiling fans, main with walk-in-robe. \*Lounge with air-conditioning and gas heating provisions.

\*Open plan dining with ceiling fan.

\*Timber kitchen with stainless steel gas appliances.

\*Federation style bathroom with separate toilet, powder room downstairs.

\*Near new carpet and timber style flooring.

\*Single garage with internal access.

\*Private, landscaped courtyard incorporating a timber deck with shade sail ideal for entertaining.

## 2 🎮 1 🚔 1 🚘

| P | rice | : \$ 572,000 |
|---|------|--------------|
|   |      | 470          |

Land Size : 172 sqm View : https://ww

: https://www.elderstoongabbie.com.au/sale/n sw/western-sydney/toongabbie/residential/t ownhouse/5877936