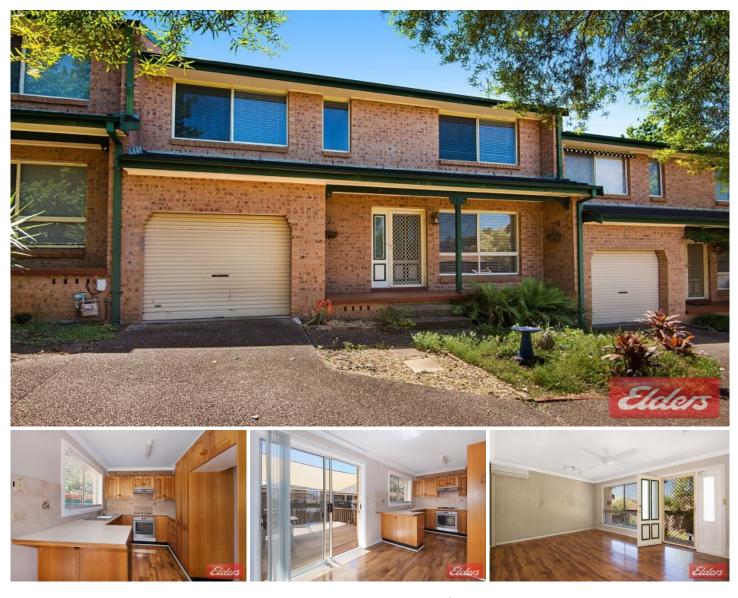

## 6/31 Metella Road Toongabbie NSW

Pristine interiors and a welcoming ambience unite in this easy care townhouse to create a lifestyle haven for genuinely laid back living. Favourably positioned opposite Toongabbie Christian School and close to Toongabbie Station and shopping precinct, it represents a solid investment or fabulous first home.

\*2 large bedrooms with ceiling fans, main with walk-in-robe. \*Lounge with air-conditioning and gas heating provisions.

\*Open plan dining with ceiling fan.

\*Timber kitchen with stainless steel gas appliances.

\*Federation style bathroom with separate toilet, powder room downstairs.

\*Near new carpet and timber style flooring.

\*Single garage with internal access.

\*Private, landscaped courtyard incorporating a timber deck with shade sail ideal for entertaining.