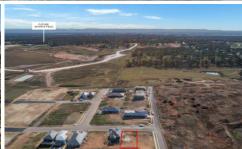

## 57/27 Gloaming Street Box Hill NSW

Lot 57 is located in the sought-after Box Hill Heights Estate, strategically designed to maximise its elevated views. With just over 478m2 of elevated land with views of the Box Hill district, Lot 57 comes DA approved for a 4-bedroom family home with an attached 2-bedroom granny flat. Alternatively, prospective purchasers can design and build their dream home on this large block with their preferred builder.