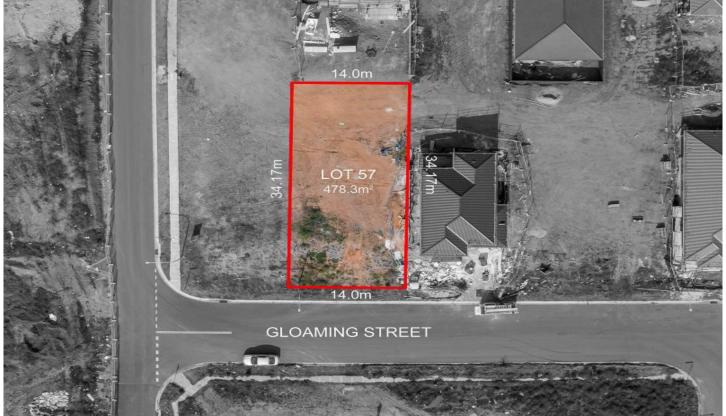

## 57/27 Gloaming Street Box Hill NSW

Lot 57 is located in the sought-after Box Hill Heights Estate, strategically designed to maximise its elevated views. With just over 478m2 of elevated land with views of the Box Hill district, Lot 57 comes DA approved for a 4-bedroom family home with an attached 2-bedroom granny flat. Alternatively, prospective purchasers can design and build their dream home on this large block with their preferred builder.

**Price** : \$ 455,000 **Land Size** : 478.3 sqm

View : https://www.elderstoongabbie.com.au/sale/n

sw/western-sydney/box-hill/residential/land/

5877877