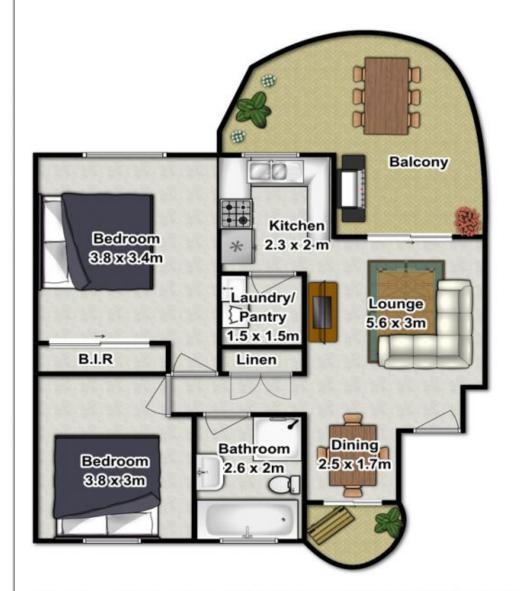

## 19/221 Dunmore Street PENDLE HILL NSW

The combination of convenience, style and quality combined with a large, open floor plan bathed in natural light to create a bright and airy environment makes this impressively large unit a delight to inspect and a pleasure to own. The gourmet gas kitchen flows effortlessly to the spacious lounge and dining area with air-conditioning and gas heating provisions onto to the choice of 2 balconies creating a gentle blend of indoor/outdoor living and entertaining. 2 generous size bedrooms, main with built-in-robe and ceiling fan,, showroom style main bathroom complete with spa bath, internal laundry with pantry space, single garage and as new presentation with fresh paint and tiled flooring only adds to the appeal of this amazing home. Favourably positioned in a quality complex with children's play area and quietly located yet only a short stroll to all amenities including shops, station and schools defines this opportunity as top floor luxury, that is sure to

## Pendle Hill

Plans are for presentation purposes only and are not part of any legal document or title. They should not be used as sole reference. Interested parties should make their own enquiries using other sources. Measurements are approximates.