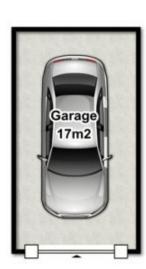

## 19/221 Dunmore Street PENDLE HILL NSW

The combination of convenience, style and quality combined with a large, open floor plan bathed in natural light to create a bright and airy environment makes this impressively large unit a delight to inspect and a pleasure to own. The gourmet gas kitchen flows effortlessly to the spacious lounge and dining area with air-conditioning and gas heating provisions onto to the choice of 2 balconies creating a gentle blend of indoor/outdoor living and entertaining. 2 generous size bedrooms, main with built-in-robe and ceiling fan,, showroom style main bathroom complete with spa bath, internal laundry with pantry space, single garage and as new presentation with fresh paint and tiled flooring only adds to the appeal of this amazing home. Favourably positioned in a quality complex with children's play area and quietly located yet only a short stroll to all amenities including shops, station and schools defines this opportunity as top floor luxury, that is sure to

## Pendle Hill

Plans are for presentation purposes only and are not part of any legal document or title. They should not be used as sole reference. Interested parties should make their own enquiries using other sources. Measurements are approximates.