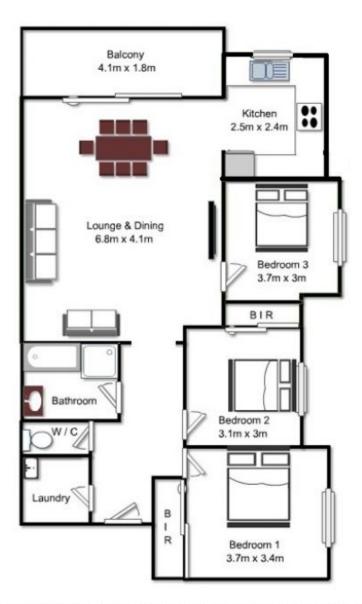

## 17/65-67 Lane Street WENTWORTHVILLE NSW

The combination of convenience, style and quality combined with a large, open floor plan bathed in natural light to create a bright and airy environment makes this impressively large unit a delight to inspect and a pleasure to own. The gourmet kitchen flows effortlessly to the spacious living areas with timber style flooring onto to the generous size balcony creating a gentle blend of indoor/outdoor living and entertaining. 3 great size bedrooms, 2 with built-in-robes, showroom style main bathroom with separate toilet, internal laundry complete with clothes dryer, single garage with automatic door and as new presentation throughout only adds to the appeal of this amazing home. Favourably positioned within a 10 minute walk to all amenities including shops, station schools and medical centres defines this opportunity as 117sqm of pure luxury, on the second floor, that is sure to appeal to both owner occupiers and investors alike.

## 17/65-67 Lane Street Wentworthville

Plans are for presentation purposes only and are not part of any legal document or title. They should not be used as sole reference. Interested parties should make their own enquiries using other sources. Measurements are approximates.