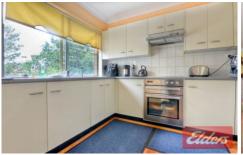

## 17/65-67 Lane Street WENTWORTHVILLE NSW

The combination of convenience, style and quality combined with a large, open floor plan bathed in natural light to create a bright and airy environment makes this impressively large unit a delight to inspect and a pleasure to own. The gourmet kitchen flows effortlessly to the spacious living areas with timber style flooring onto to the generous size balcony creating a gentle blend of indoor/outdoor living and entertaining. 3 great size bedrooms, 2 with built-in-robes, showroom style main bathroom with separate toilet, internal laundry complete with clothes dryer, single garage with automatic door and as new presentation throughout only adds to the appeal of this amazing home. Favourably positioned within a 10 minute walk to all amenities including shops, station schools and medical centres defines this opportunity as 117sqm of pure luxury, on the second floor, that is sure to appeal to both owner occupiers and investors alike.