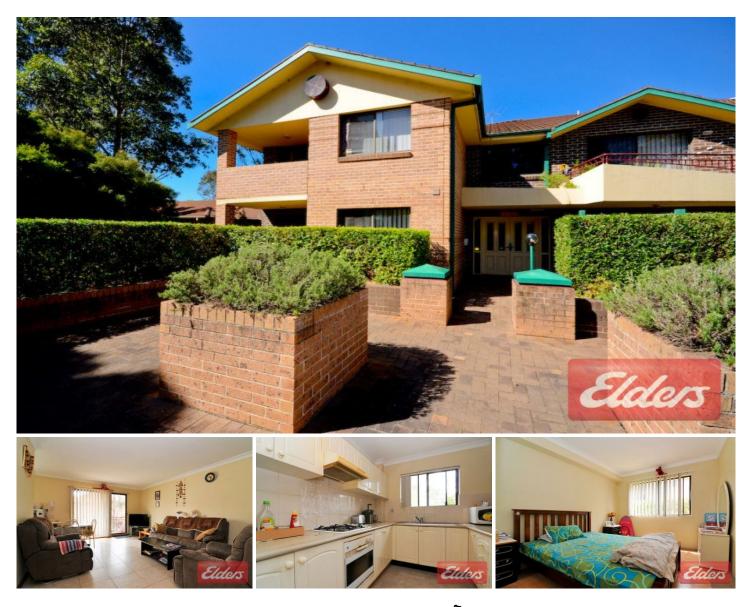

## 16/164-168 Station Road WENTWORTHVILLE NSW

Location is so important when buying any property and this location is just superb. Situated approximately 700 metres to Wentworthville Train station, 250 meters to Woolworths shopping centre and just 100 metres to Wentworthville Public School this location is so central to everything that you won't need a car.

Peacefully situated at the rear of the complex, away from the hustle and bustle and road noise, this 2 bedroom apartment also offers the convenience of having no stairs to climb making it an ideal option for the elderly, the disabled or families with young children. A large common central courtyard within the complex offers a safe haven for children to play or for gatherings with your family and friends, which certainly adds to the overall appeal of this property.

Inside you will find tiled floors throughout the main living areas that provide ease of maintenance, there is a large

View : https://www.elderstoongabbie.com.au/sale/nsw/p arramatta/wentworthville/residential/unit/5877845