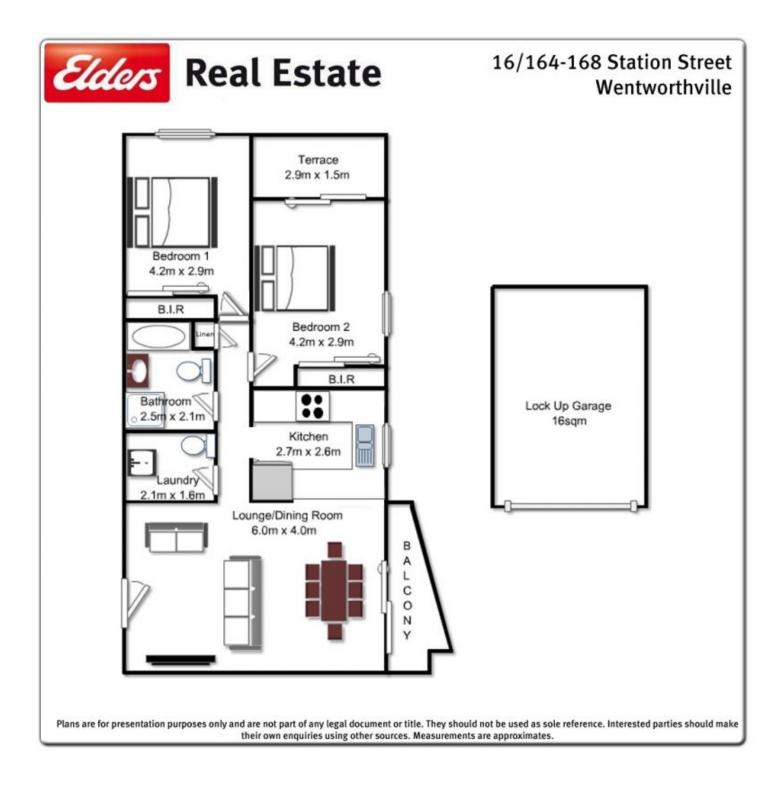

Inside you will find tiled floors throughout the main living areas that provide ease of maintenance, there is a large

View : https://www.elderstoongabbie.com.au/sale/nsw/p arramatta/wentworthville/residential/unit/5877845